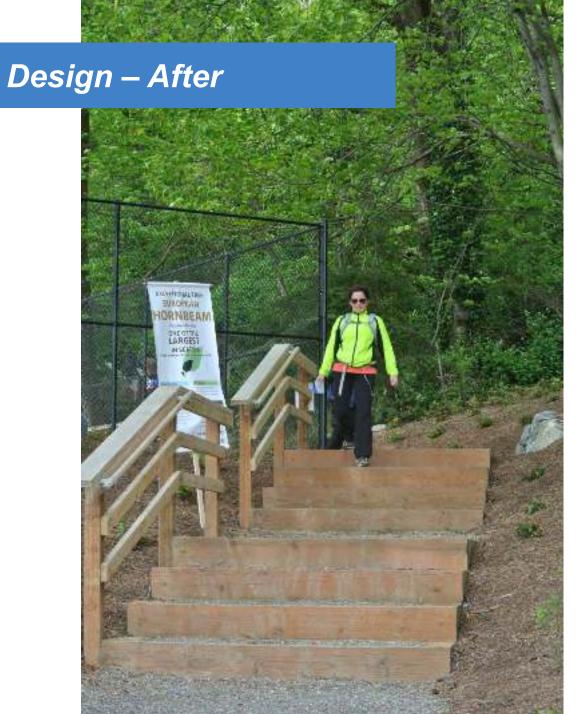

e (activate through programming)

### 3. Territorial Reinforcement

- Public vs. private ownership
- Signs/tags
- Trees and formal planting
- Hardscape/paving

#### 4. Maintenance

- Indicates care and ownership
- Provides a visible presence
- Address vandalism (paint over graffiti, immediately repair/replace)

#### **Problems**

Graffiti & vandalism

Diseased trees

Overgrown and invasive vegetation

Limited visibility

Eroding trails and slopes

Lack of programmed activities

Minimal way finding

No ADA accessible areas









### Assets

**Volunteer groups** 

History of community gatherings

Tennis court

Trail network

Natural vegetation

**Champion trees** 

Natural surveillance

**Views** 













## Design





#### Design















#### Design – Concept





















# Design – After















## Design – After



## Design – Before



## Design – After





# Design – Before







#### Design – Before