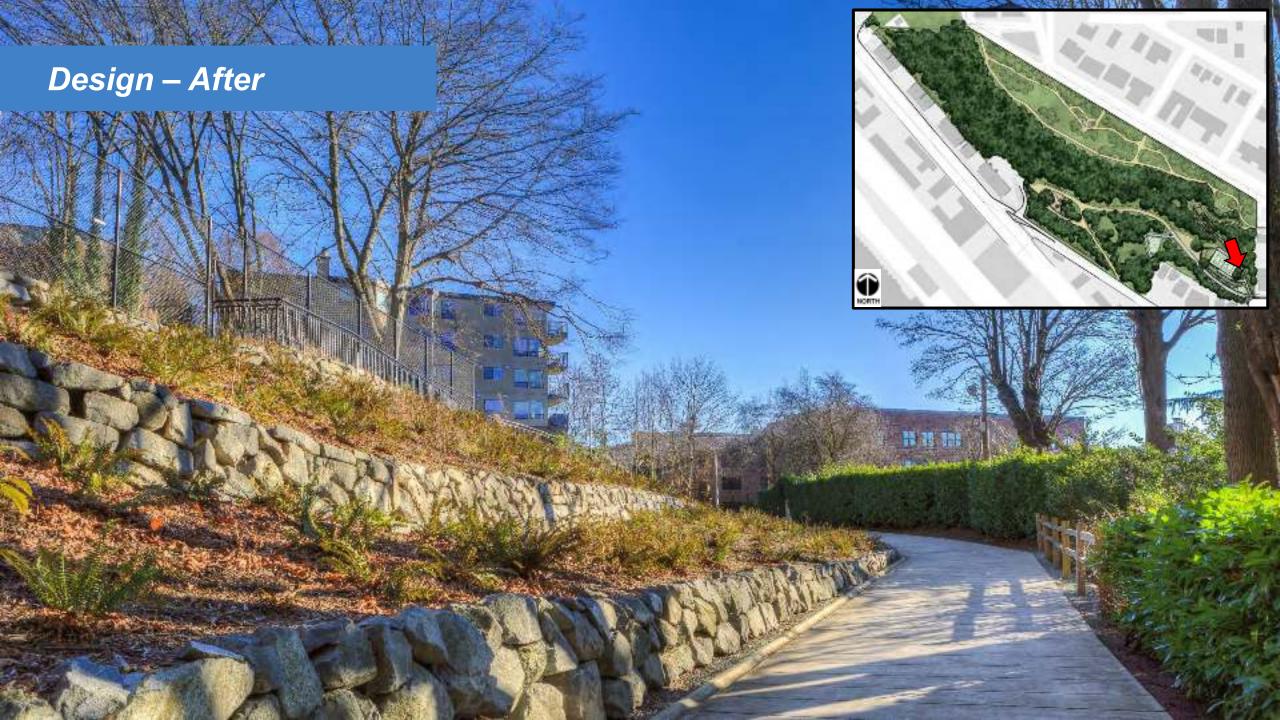

on site (activate through programming)

### 3. Territorial Reinforcement

- Public vs. private ownership
- Signs/tags
- Trees and formal planting
- Hardscape/paving

#### 4. Maintenance

- Indicates care and ownership
- Provides a visible presence
- Address vandalism (paint over graffiti, immediately repair/replace)

#### **Problems**

Graffiti & vandalism

Diseased trees

Overgrown and invasive vegetation

Limited visibility

Eroding trails and slopes

Lack of programmed activities

Minimal way finding

No ADA accessible areas









### Assets

**Volunteer groups** 

History of community gatherings

Tennis court

Trail network

Natural vegetation

**Champion trees** 

Natural surveillance

**Views** 













## Design





#### Design















#### Design – Concept





















# Design – After















## Design – After



## Design – Before



## Design – After





# Design – Before







#### Design – Before