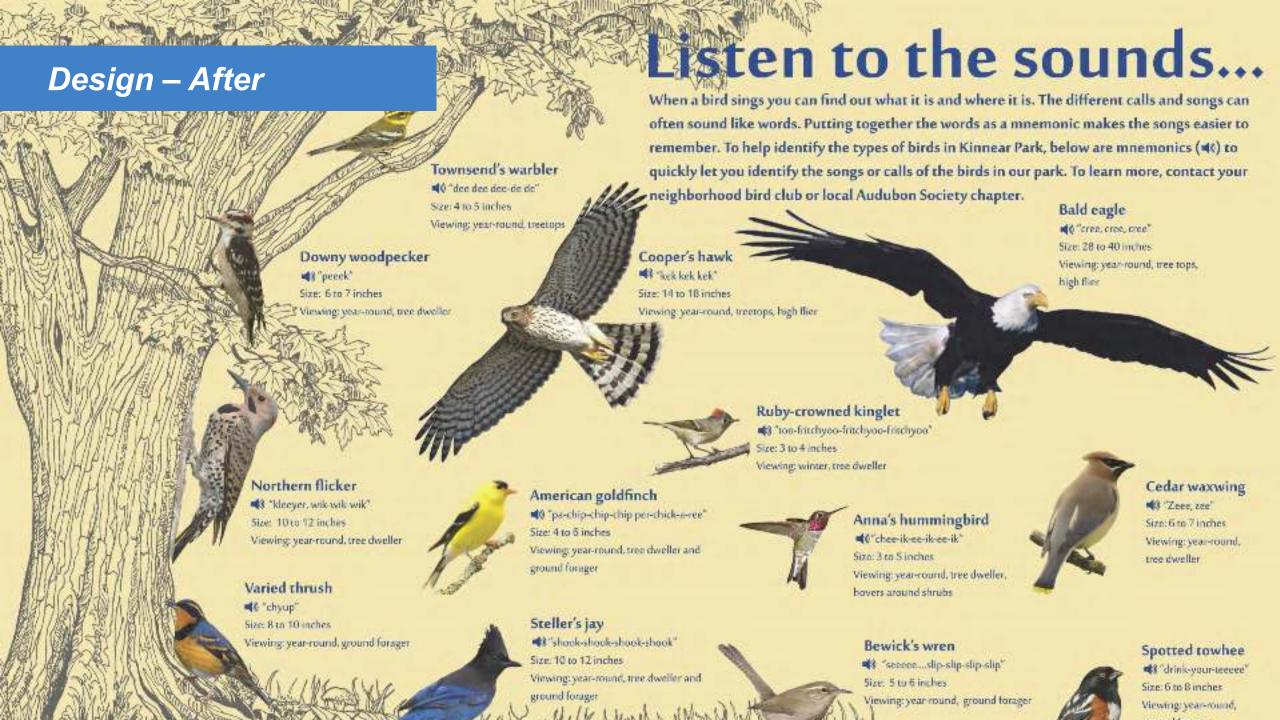

Indicates care and ownership
- Provides a visible presence
- Address vandalism (paint over graffiti, immediately repair/replace)

#### **Problems**

Graffiti & vandalism

Diseased trees

Overgrown and invasive vegetation

Limited visibility

Eroding trails and slopes

Lack of programmed activities

Minimal way finding

No ADA accessible areas









### Assets

**Volunteer groups** 

History of community gatherings

Tennis court

Trail network

Natural vegetation

**Champion trees** 

Natural surveillance

**Views** 













## Design





#### Design















#### Design – Concept





















# Design – After















## Design – After



## Design – Before



## Design – After





# Design – Before







#### Design – Before