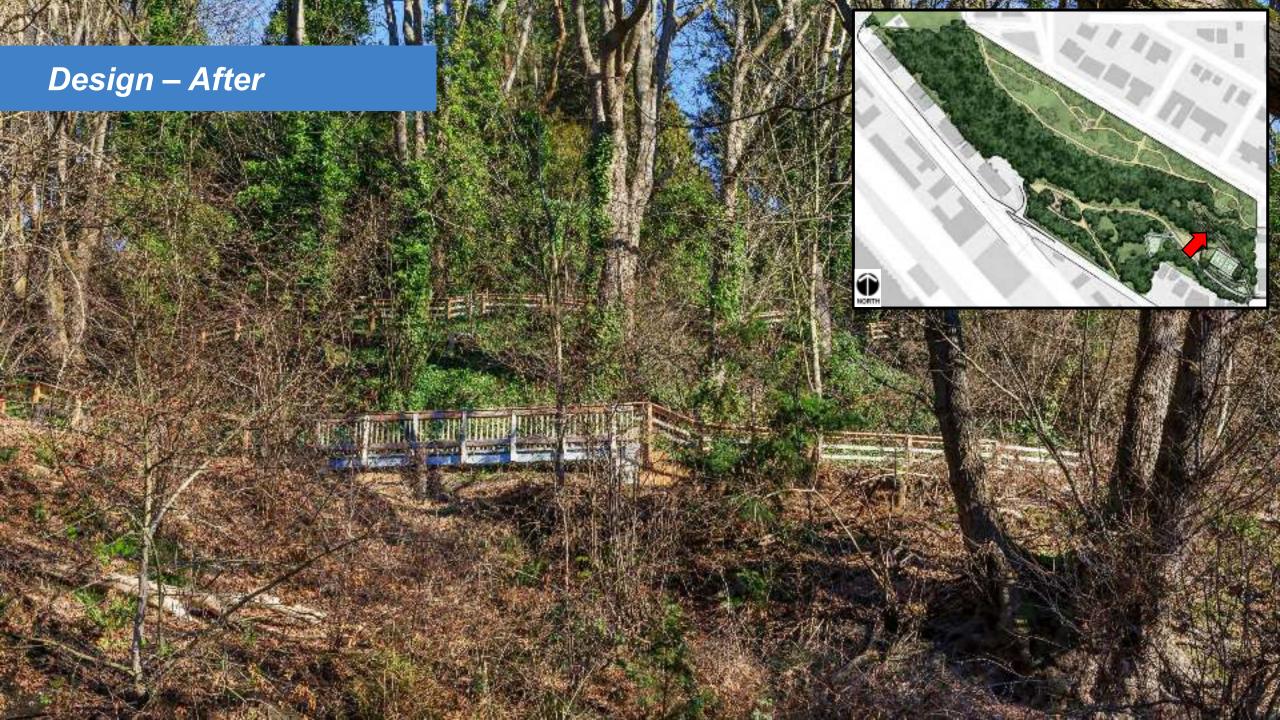

### 3. Territorial Reinforcement

- Public vs. private ownership
- Signs/tags
- Trees and formal planting
- Hardscape/paving

#### 4. Maintenance

- Indicates care and ownership
- Provides a visible presence
- Address vandalism (paint over graffiti, immediately repair/replace)

#### **Problems**

Graffiti & vandalism

Diseased trees

Overgrown and invasive vegetation

Limited visibility

Eroding trails and slopes

Lack of programmed activities

Minimal way finding

No ADA accessible areas









### Assets

**Volunteer groups** 

History of community gatherings

Tennis court

Trail network

Natural vegetation

**Champion trees** 

Natural surveillance

**Views** 













## Design





#### Design















#### Design – Concept





















# Design – After















## Design – After



## Design – Before



## Design – After





# Design – Before







#### Design – Before