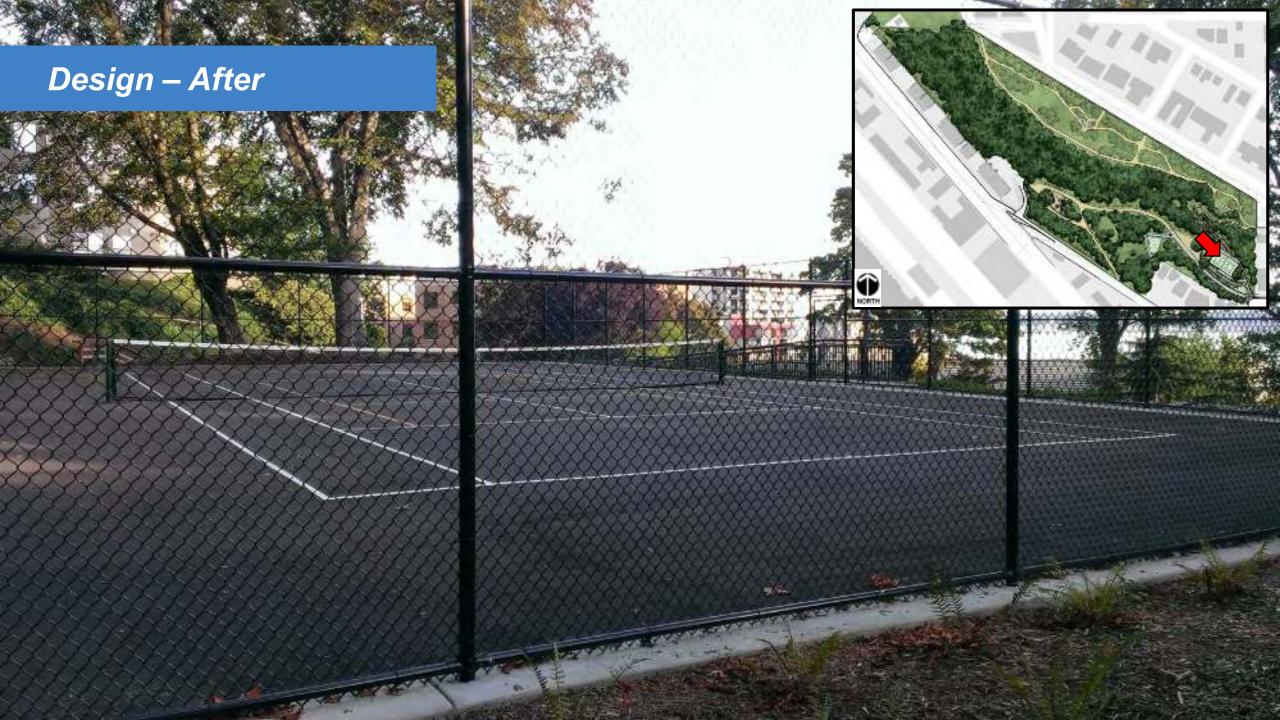

### 3. Territorial Reinforcement

- Public vs. private ownership
- Signs/tags
- Trees and formal planting
- Hardscape/paving

#### 4. Maintenance

- Indicates care and ownership
- Provides a visible presence
- Address vandalism (paint over graffiti, immediately repair/replace)

#### **Problems**

Graffiti & vandalism

Diseased trees

Overgrown and invasive vegetation

Limited visibility

Eroding trails and slopes

Lack of programmed activities

Minimal way finding

No ADA accessible areas









### Assets

**Volunteer groups** 

History of community gatherings

Tennis court

Trail network

Natural vegetation

**Champion trees** 

Natural surveillance

**Views** 













## Design





#### Design















#### Design – Concept





















# Design – After















## Design – After



## Design – Before



## Design – After





# Design – Before







#### Design – Before