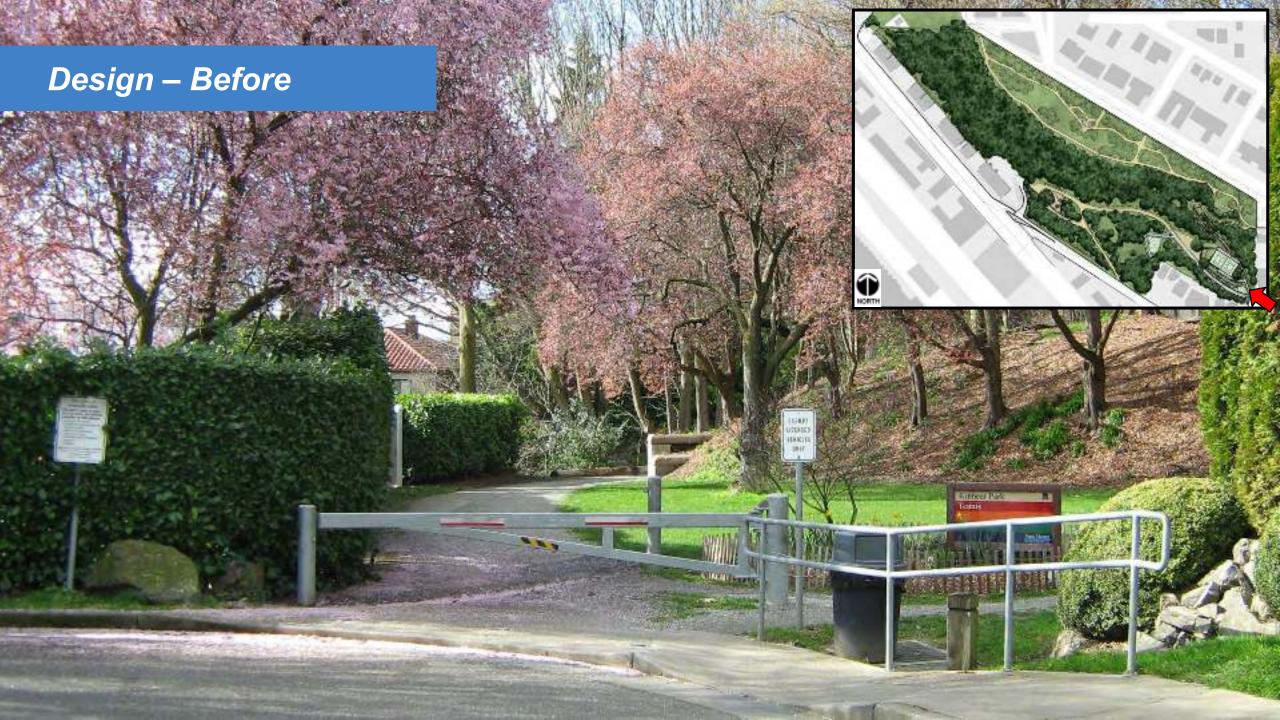

ldings and roads
- Maximize surveillance on site (activate through programming)

### 3. Territorial Reinforcement

- Public vs. private ownership
- Signs/tags
- Trees and formal planting
- Hardscape/paving

#### 4. Maintenance

- Indicates care and ownership
- Provides a visible presence
- Address vandalism (paint over graffiti, immediately repair/replace)

#### **Problems**

Graffiti & vandalism

Diseased trees

Overgrown and invasive vegetation

Limited visibility

Eroding trails and slopes

Lack of programmed activities

Minimal way finding

No ADA accessible areas









### Assets

**Volunteer groups** 

History of community gatherings

Tennis court

Trail network

Natural vegetation

**Champion trees** 

Natural surveillance

**Views** 













## Design





#### Design















#### Design – Concept





















# Design – After















## Design – After



## Design – Before



## Design – After





# Design – Before







#### Design – Before