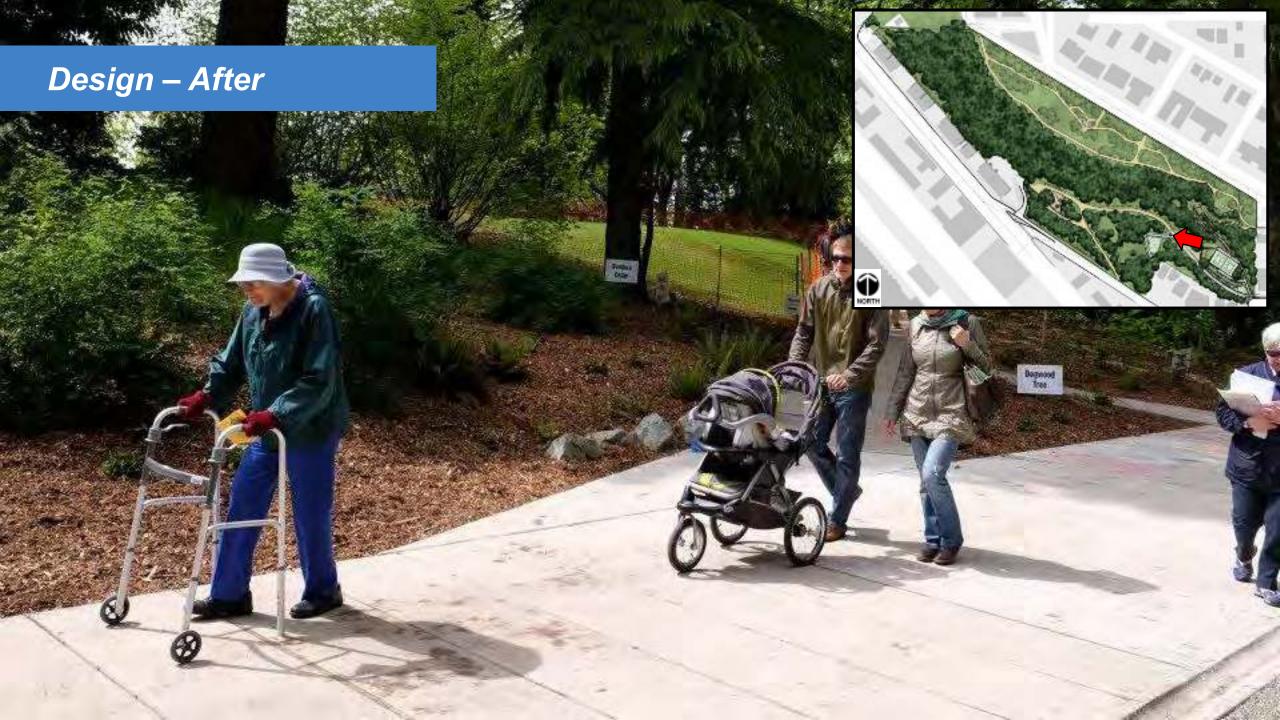

#### 4. Maintenance

- Indicates care and ownership
- Provides a visible presence
- Address vandalism (paint over graffiti, immediately repair/replace)

#### **Problems**

Graffiti & vandalism

Diseased trees

Overgrown and invasive vegetation

Limited visibility

Eroding trails and slopes

Lack of programmed activities

Minimal way finding

No ADA accessible areas









### Assets

**Volunteer groups** 

History of community gatherings

Tennis court

Trail network

Natural vegetation

**Champion trees** 

Natural surveillance

**Views** 













## Design





#### Design















#### Design – Concept





















# Design – After















## Design – After



## Design – Before



## Design – After





# Design – Before







#### Design – Before