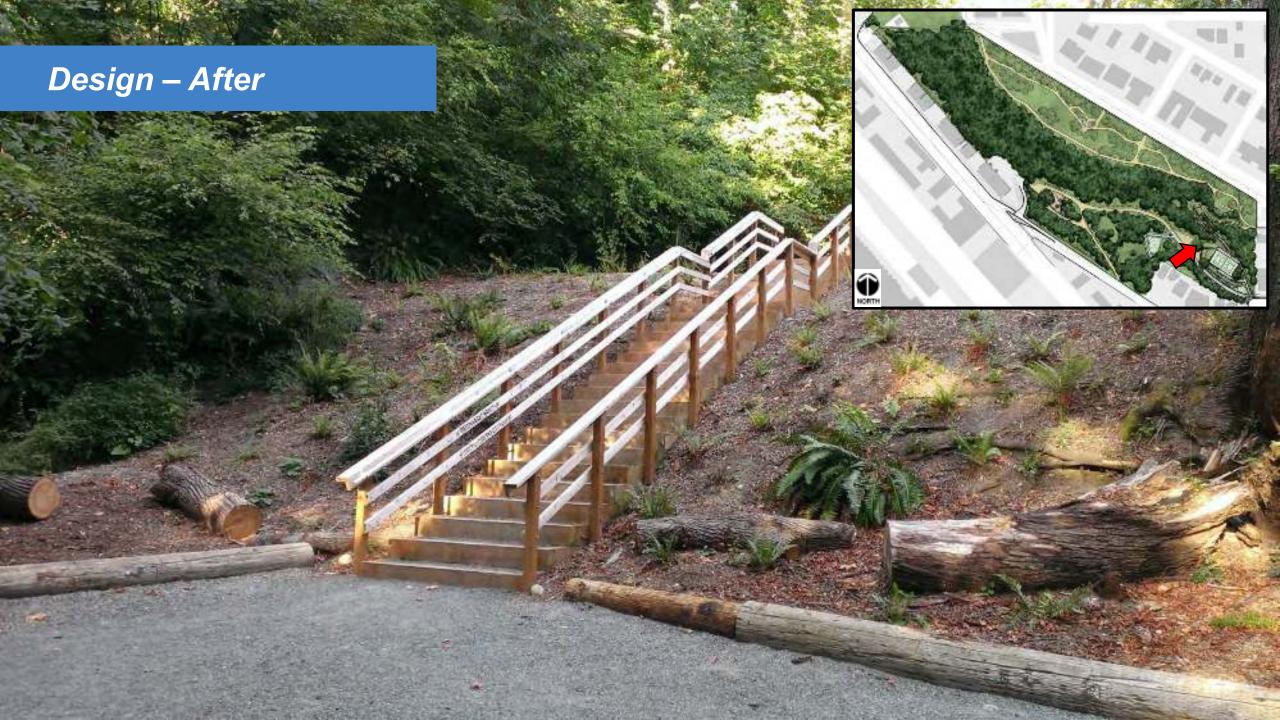

mal planting
- Hardscape/paving

#### 4. Maintenance

- Indicates care and ownership
- Provides a visible presence
- Address vandalism (paint over graffiti, immediately repair/replace)

#### **Problems**

Graffiti & vandalism

Diseased trees

Overgrown and invasive vegetation

Limited visibility

Eroding trails and slopes

Lack of programmed activities

Minimal way finding

No ADA accessible areas









### Assets

**Volunteer groups** 

History of community gatherings

Tennis court

Trail network

Natural vegetation

**Champion trees** 

Natural surveillance

**Views** 













## Design





#### Design















#### Design – Concept





















# Design – After















## Design – After



## Design – Before



## Design – After





# Design – Before







#### Design – Before