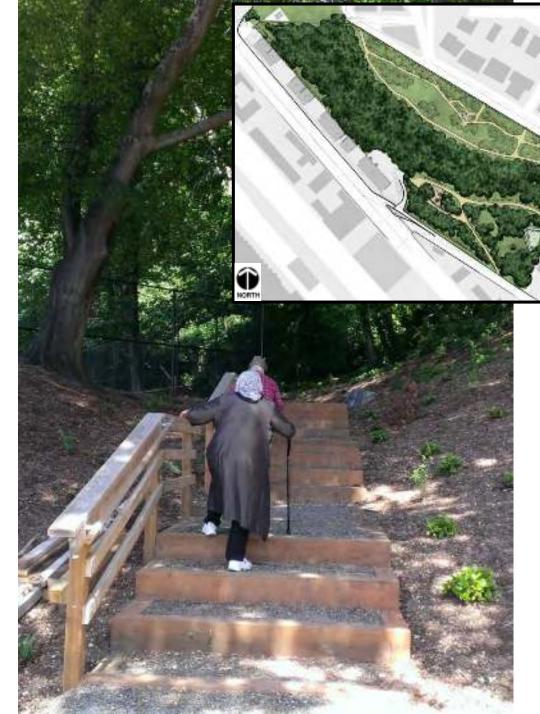

(activate through programming)

### 3. Territorial Reinforcement

- Public vs. private ownership
- Signs/tags
- Trees and formal planting
- Hardscape/paving

#### 4. Maintenance

- Indicates care and ownership
- Provides a visible presence
- Address vandalism (paint over graffiti, immediately repair/replace)

#### **Problems**

Graffiti & vandalism

Diseased trees

Overgrown and invasive vegetation

Limited visibility

Eroding trails and slopes

Lack of programmed activities

Minimal way finding

No ADA accessible areas









### Assets

**Volunteer groups** 

History of community gatherings

Tennis court

Trail network

Natural vegetation

**Champion trees** 

Natural surveillance

**Views** 













## Design





#### Design















#### Design – Concept





















# Design – After















## Design – After



## Design – Before



## Design – After





# Design – Before







#### Design – Before