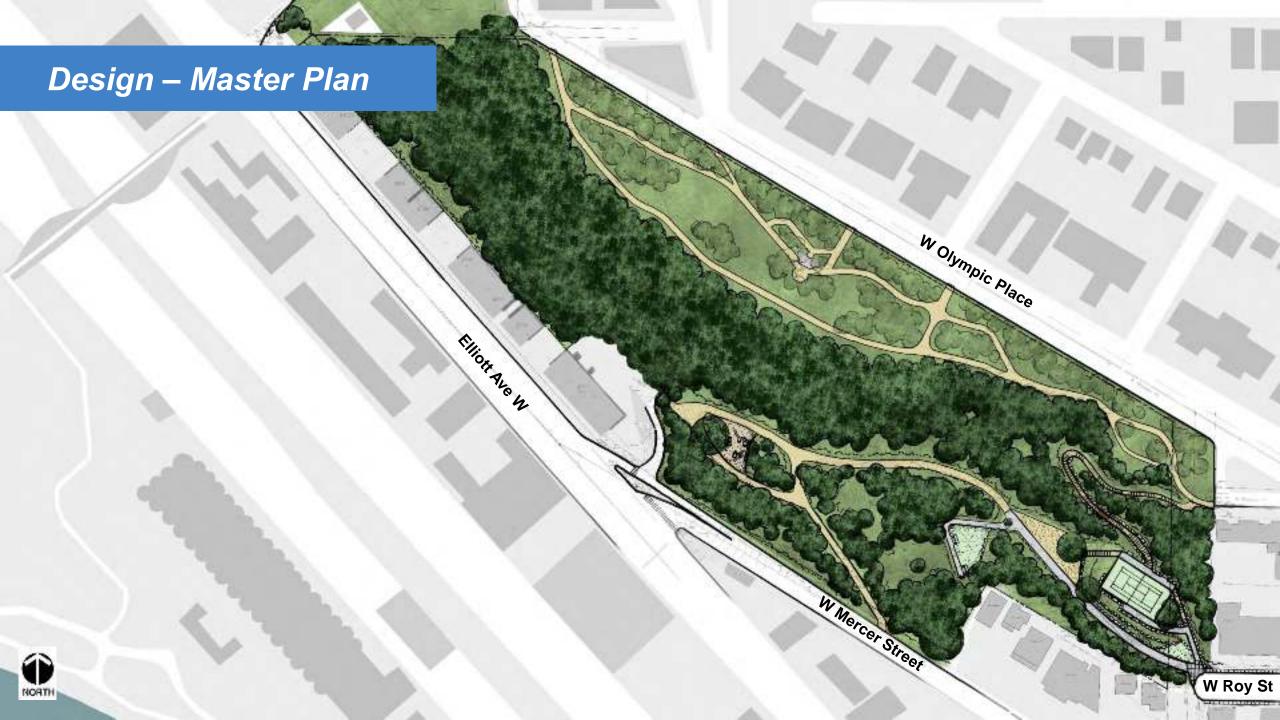

uildings and roads
- Maximize surveillance on site (activate through programming)

### 3. Territorial Reinforcement

- Public vs. private ownership
- Signs/tags
- Trees and formal planting
- Hardscape/paving

#### 4. Maintenance

- Indicates care and ownership
- Provides a visible presence
- Address vandalism (paint over graffiti, immediately repair/replace)

#### **Problems**

Graffiti & vandalism

Diseased trees

Overgrown and invasive vegetation

Limited visibility

Eroding trails and slopes

Lack of programmed activities

Minimal way finding

No ADA accessible areas









### Assets

**Volunteer groups** 

History of community gatherings

Tennis court

Trail network

Natural vegetation

**Champion trees** 

Natural surveillance

**Views** 













## Design





#### Design















#### Design – Concept





















# Design – After















## Design – After



## Design – Before



## Design – After





# Design – Before







#### Design – Before