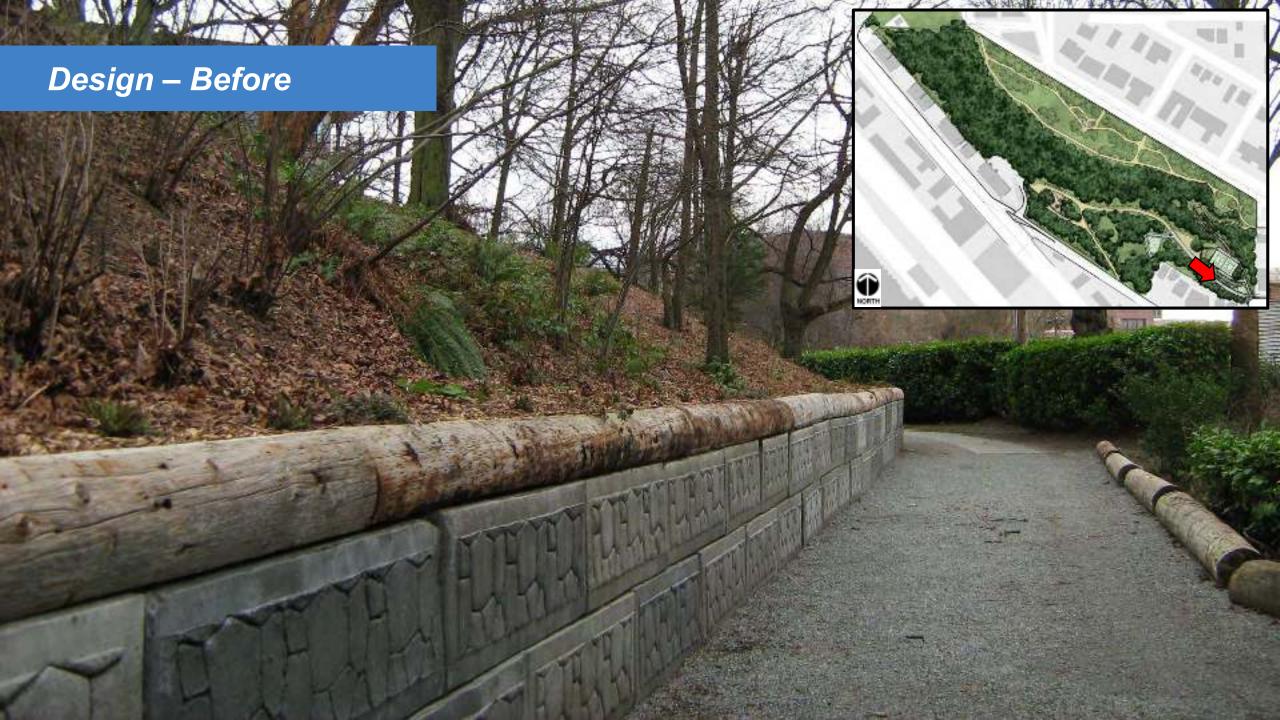

e on site (activate through programming)

### 3. Territorial Reinforcement

- Public vs. private ownership
- Signs/tags
- Trees and formal planting
- Hardscape/paving

#### 4. Maintenance

- Indicates care and ownership
- Provides a visible presence
- Address vandalism (paint over graffiti, immediately repair/replace)

#### **Problems**

Graffiti & vandalism

Diseased trees

Overgrown and invasive vegetation

Limited visibility

Eroding trails and slopes

Lack of programmed activities

Minimal way finding

No ADA accessible areas









### Assets

**Volunteer groups** 

History of community gatherings

Tennis court

Trail network

Natural vegetation

**Champion trees** 

Natural surveillance

**Views** 













## Design





#### Design















#### Design – Concept





















# Design – After















## Design – After



## Design – Before



## Design – After





# Design – Before







#### Design – Before