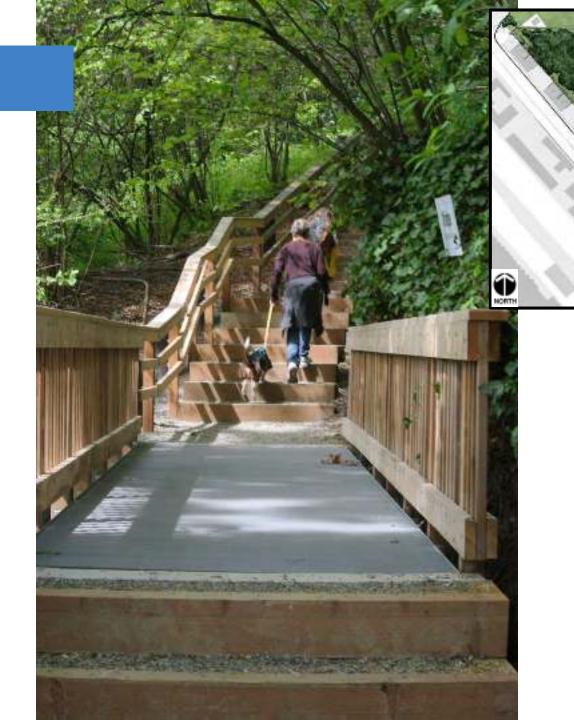

forcement

- Public vs. private ownership
- Signs/tags
- Trees and formal planting
- Hardscape/paving

#### 4. Maintenance

- Indicates care and ownership
- Provides a visible presence
- Address vandalism (paint over graffiti, immediately repair/replace)

#### **Problems**

Graffiti & vandalism

Diseased trees

Overgrown and invasive vegetation

Limited visibility

Eroding trails and slopes

Lack of programmed activities

Minimal way finding

No ADA accessible areas









### Assets

**Volunteer groups** 

History of community gatherings

Tennis court

Trail network

Natural vegetation

**Champion trees** 

Natural surveillance

**Views** 













## Design





#### Design















#### Design – Concept





















# Design – After















## Design – After



## Design – Before



## Design – After





# Design – Before







#### Design – Before