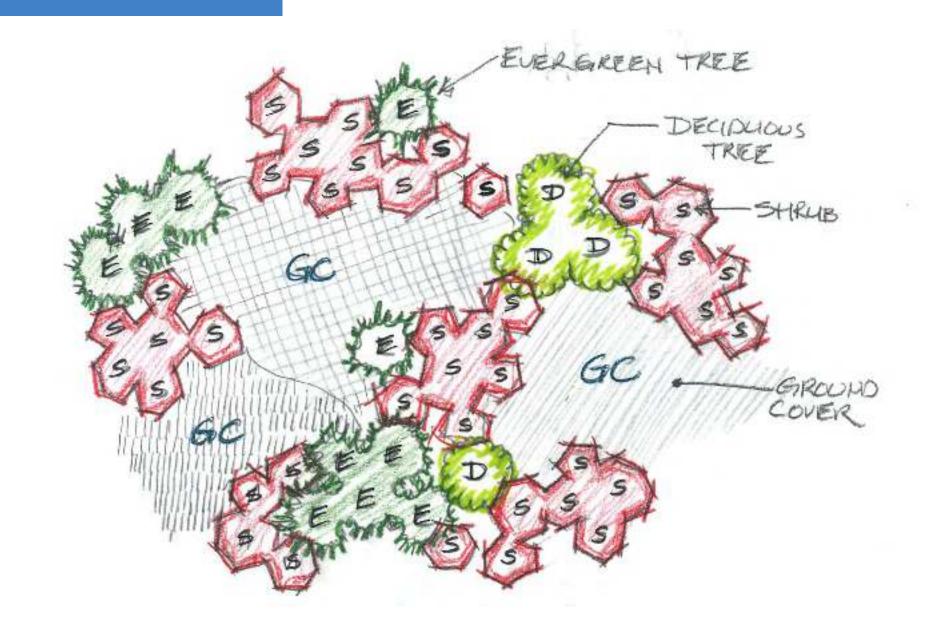

buildings and roads
- Maximize surveillance on site (activate through programming)

### 3. Territorial Reinforcement

- Public vs. private ownership
- Signs/tags
- Trees and formal planting
- Hardscape/paving

#### 4. Maintenance

- Indicates care and ownership
- Provides a visible presence
- Address vandalism (paint over graffiti, immediately repair/replace)

#### **Problems**

Graffiti & vandalism

Diseased trees

Overgrown and invasive vegetation

Limited visibility

Eroding trails and slopes

Lack of programmed activities

Minimal way finding

No ADA accessible areas









### Assets

**Volunteer groups** 

History of community gatherings

Tennis court

Trail network

Natural vegetation

**Champion trees** 

Natural surveillance

**Views** 













## Design





#### Design















#### Design – Concept





















# Design – After















## Design – After



## Design – Before



## Design – After





# Design – Before







#### Design – Before