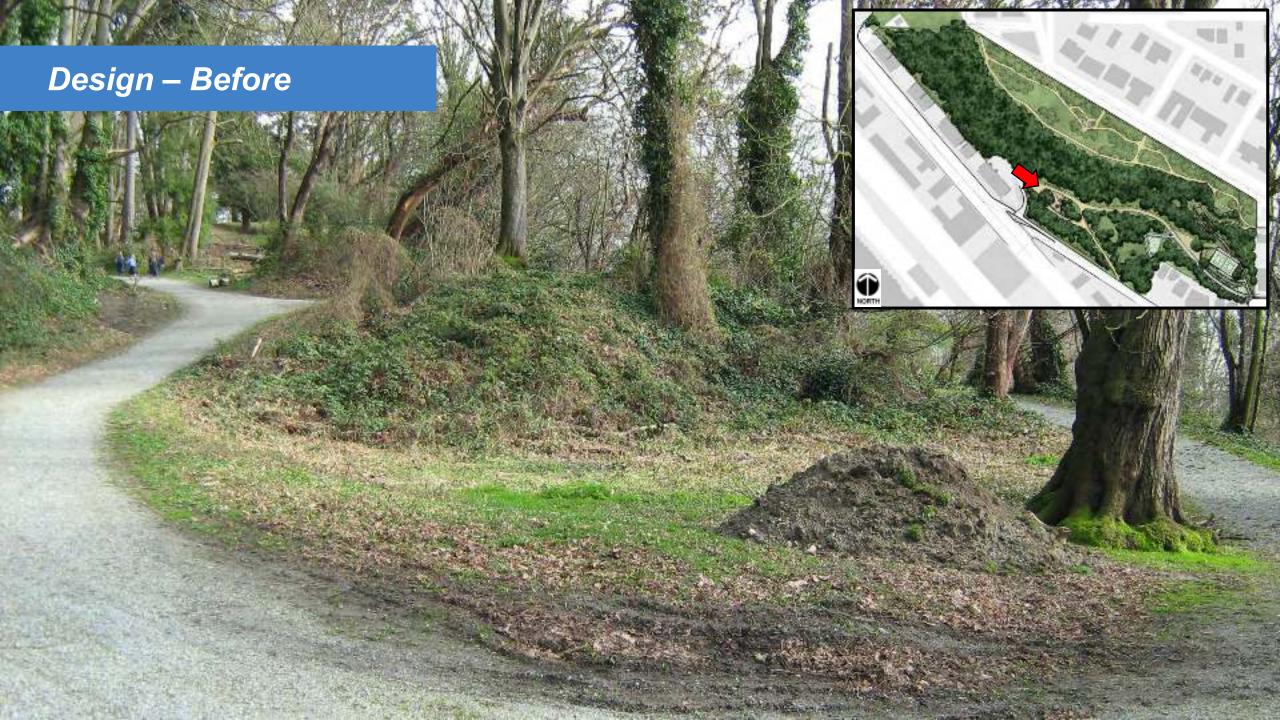

aintenance

- Indicates care and ownership
- Provides a visible presence
- Address vandalism (paint over graffiti, immediately repair/replace)

#### **Problems**

Graffiti & vandalism

Diseased trees

Overgrown and invasive vegetation

Limited visibility

Eroding trails and slopes

Lack of programmed activities

Minimal way finding

No ADA accessible areas









### Assets

**Volunteer groups** 

History of community gatherings

Tennis court

Trail network

Natural vegetation

**Champion trees** 

Natural surveillance

**Views** 













## Design





#### Design















#### Design – Concept





















# Design – After















## Design – After



## Design – Before



## Design – After





# Design – Before







#### Design – Before