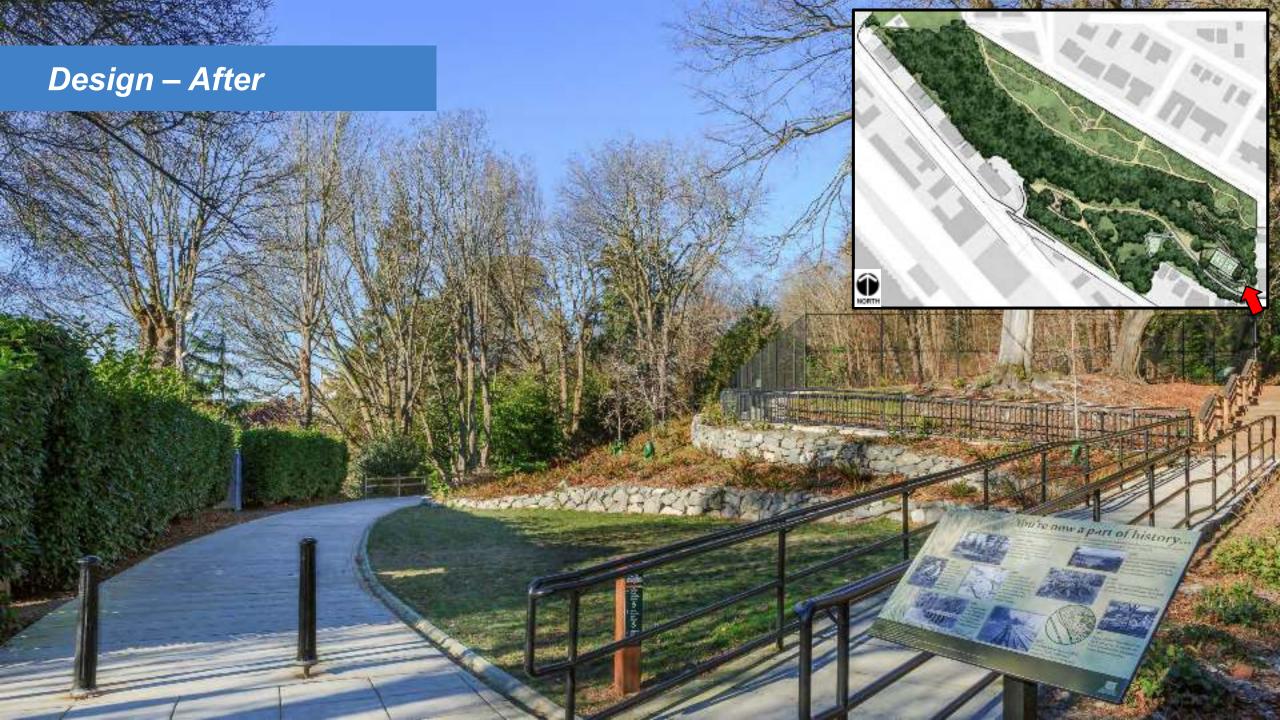

ing)

### 3. Territorial Reinforcement

- Public vs. private ownership
- Signs/tags
- Trees and formal planting
- Hardscape/paving

#### 4. Maintenance

- Indicates care and ownership
- Provides a visible presence
- Address vandalism (paint over graffiti, immediately repair/replace)

#### **Problems**

Graffiti & vandalism

Diseased trees

Overgrown and invasive vegetation

Limited visibility

Eroding trails and slopes

Lack of programmed activities

Minimal way finding

No ADA accessible areas









### Assets

**Volunteer groups** 

History of community gatherings

Tennis court

Trail network

Natural vegetation

**Champion trees** 

Natural surveillance

**Views** 













## Design





#### Design















#### Design – Concept





















# Design – After















## Design – After



## Design – Before



## Design – After





# Design – Before







#### Design – Before