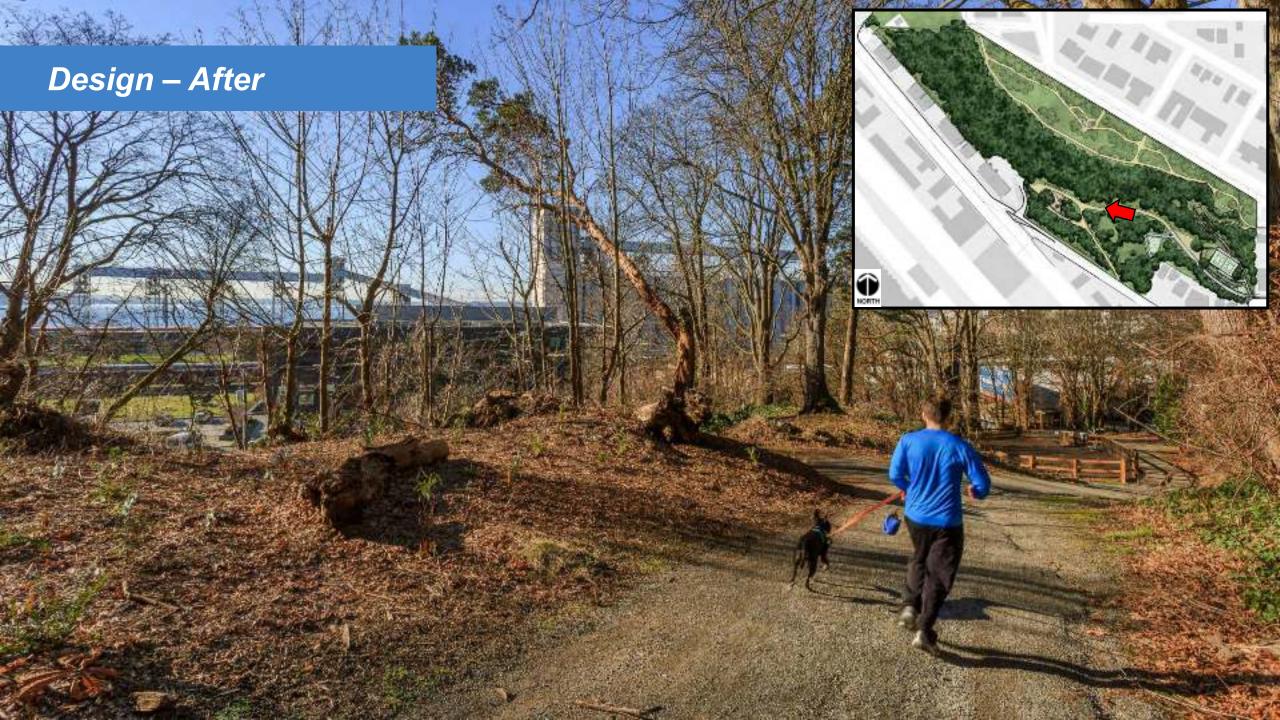

Maintenance

- Indicates care and ownership
- Provides a visible presence
- Address vandalism (paint over graffiti, immediately repair/replace)

#### **Problems**

Graffiti & vandalism

Diseased trees

Overgrown and invasive vegetation

Limited visibility

Eroding trails and slopes

Lack of programmed activities

Minimal way finding

No ADA accessible areas









### Assets

**Volunteer groups** 

History of community gatherings

Tennis court

Trail network

Natural vegetation

**Champion trees** 

Natural surveillance

**Views** 













## Design





#### Design















#### Design – Concept





















# Design – After















## Design – After



## Design – Before



## Design – After





# Design – Before







#### Design – Before