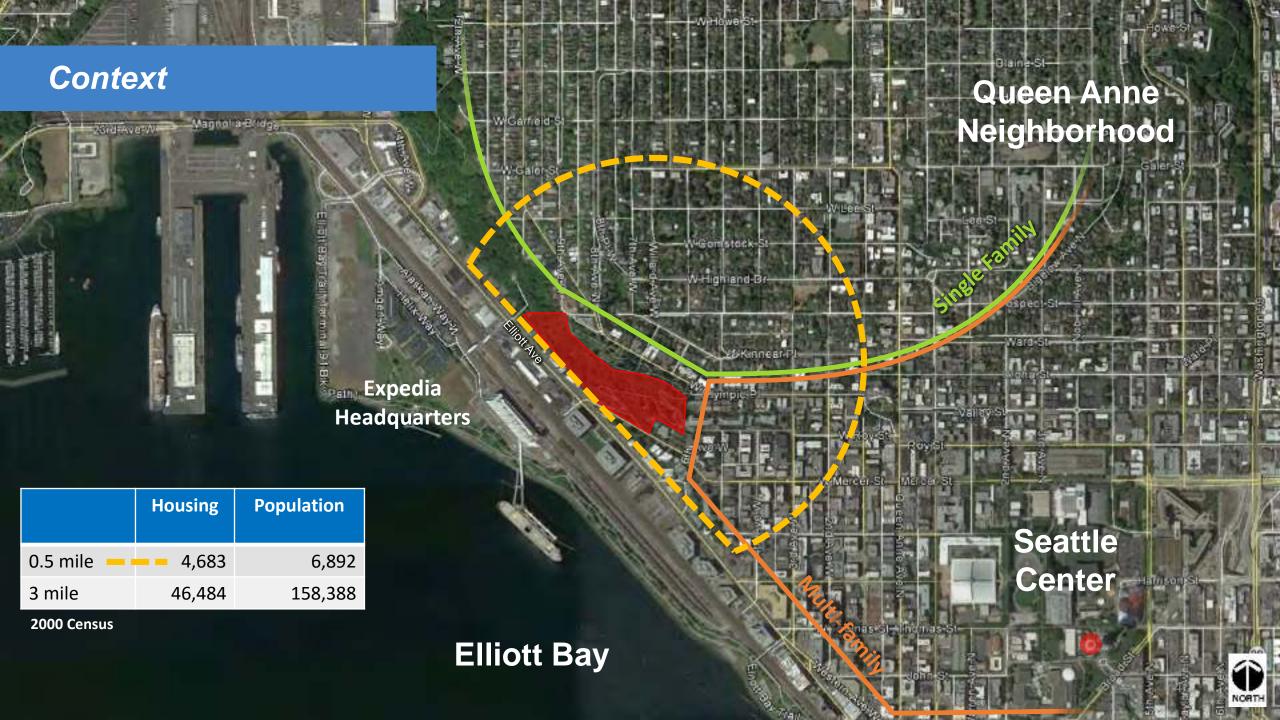

#### Learning Objectives

- 1. Understand how multiple layers of history contributed towards the evolution of the park and its design.
- 2. Learn from this case study how local community activism supported the preservation of the park and its renewal and reactivation.
- 3. Learn how the park's ecology and the urban forest were studied and reshaped for the improved ecological health of the park.
- 4. Learn how thoughtful approaches to Crime Prevention through Environmental Design (CPTED) can promote the preservation of historic landscapes.













## History – Late 1880s

















### History – 1891-1894 Upper Kinnear Improvements

















#### INSPECTOR BROWN CALLS HELP

H Klipment Park Is Saved From Cattepillara Voluregers Mast Come at Once.

Rate Dalays March of the World, but They Will Maye Tomorrow.

## History – 1931 Plan























### Recent History



## Recent History



2016























Recent History – 2010





# Recent History

BODY DISCOVERED IN PARK UNIDENTIFIED WOMAN FOUND SLAIN
IN LOWER QUEEN ANNE
The Seattle Times - February 26, 1990

BODY FOUND BURIED IN QUEEN
ANNE SLIDE - FRIENDS THINK IT WAS
The Seattle Times - December 20, 1996

MAN'S BODY FOUND IN QUEEN
ANNE PARK

The Seattle Times - June 13, 1998

Honduran drug ring busted in

Belltown - Dozens of crack dealers