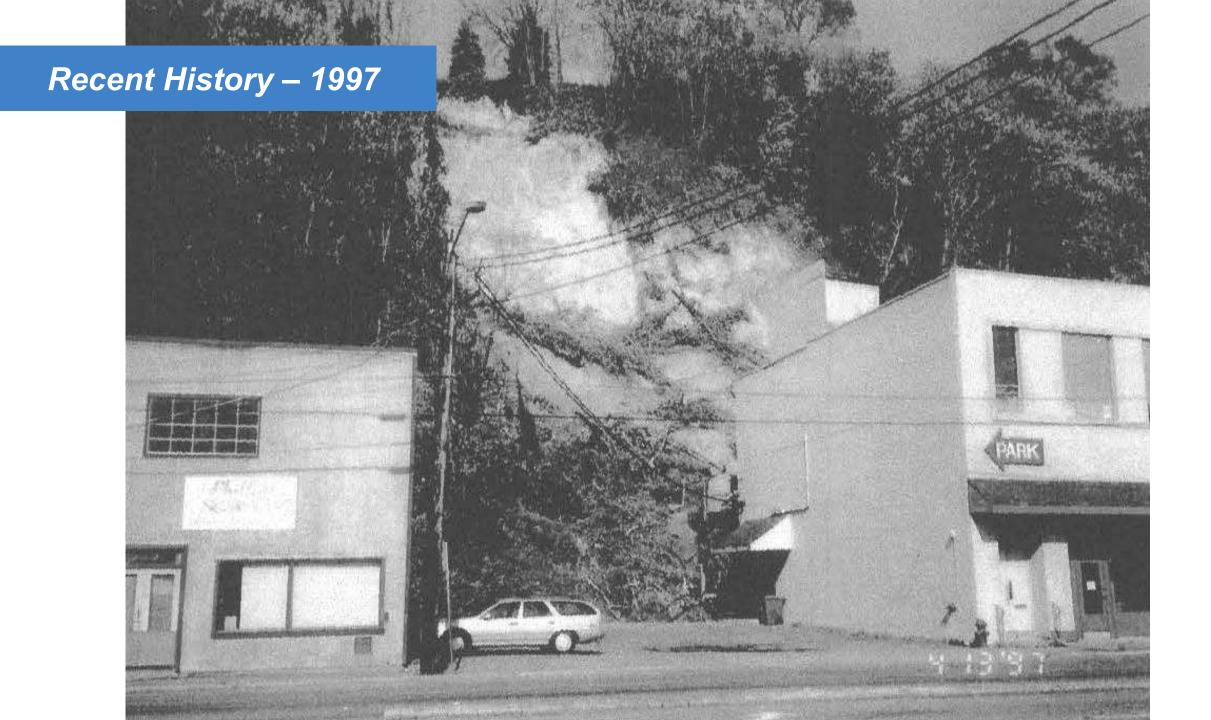

- 2. Learn from this case study how local community activism supported the preservation of the park and its renewal and reactivation.
- 3. Learn how the park's ecology and the urban forest were studied and reshaped for the improved ecological health of the park.
- 4. Learn how thoughtful approaches to Crime Prevention through Environmental Design (CPTED) can promote the preservation of historic landscapes.













## History – Late 1880s

















### History – 1891-1894 Upper Kinnear Improvements

















#### INSPECTOR BROWN CALLS HELP

H Klipment Park Is Saved From Cattepillara Voluregers Mast Come at Once.

Rate Dalays March of the World, but They Will Maye Tomorrow.

## History – 1931 Plan























### Recent History



## Recent History



2016























Recent History – 2010





# Recent History

BODY DISCOVERED IN PARK UNIDENTIFIED WOMAN FOUND SLAIN
IN LOWER QUEEN ANNE
The Seattle Times - February 26, 1990

BODY FOUND BURIED IN QUEEN
ANNE SLIDE - FRIENDS THINK IT WAS
The Seattle Times - December 20, 1996

MAN'S BODY FOUND IN QUEEN
ANNE PARK

The Seattle Times - June 13, 1998

Honduran drug ring busted in

Belltown - Dozens of crack dealers

Belltown - Dozens of crack dealers

targeted in sweeping arrests

targeted in sweeping arrests

involving 70 officers

involving Times - April 19, 2009

The Seattle Times - April 19, 2009

The Seattle Police noticed something

Late last year, Seattle police noticed crack cocaine

Late last year, Seattle police noticed some unusual about the dealers selling crack cocaine unusual abou