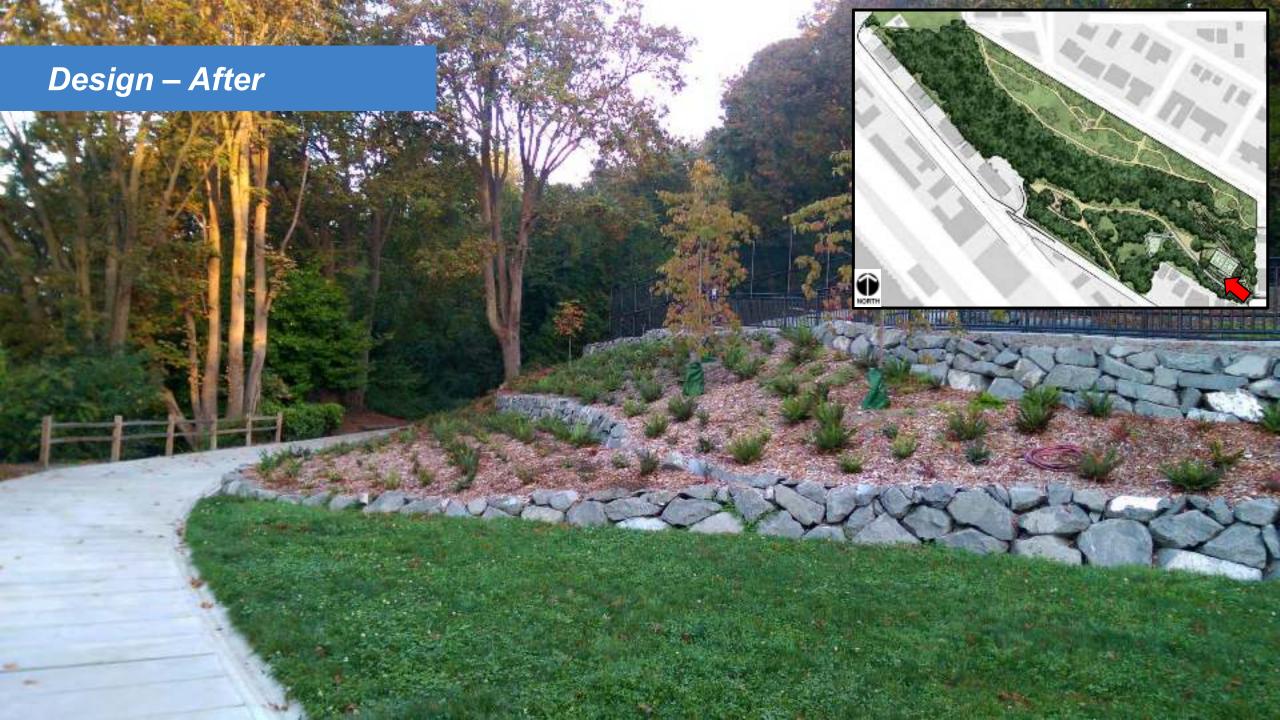

lance on site (activate through programming)

### 3. Territorial Reinforcement

- Public vs. private ownership
- Signs/tags
- Trees and formal planting
- Hardscape/paving

#### 4. Maintenance

- Indicates care and ownership
- Provides a visible presence
- Address vandalism (paint over graffiti, immediately repair/replace)

#### **Problems**

Graffiti & vandalism

Diseased trees

Overgrown and invasive vegetation

Limited visibility

Eroding trails and slopes

Lack of programmed activities

Minimal way finding

No ADA accessible areas









### Assets

**Volunteer groups** 

History of community gatherings

Tennis court

Trail network

Natural vegetation

**Champion trees** 

Natural surveillance

**Views** 













## Design





#### Design















#### Design – Concept





















# Design – After















## Design – After



## Design – Before



## Design – After





# Design – Before







#### Design – Before