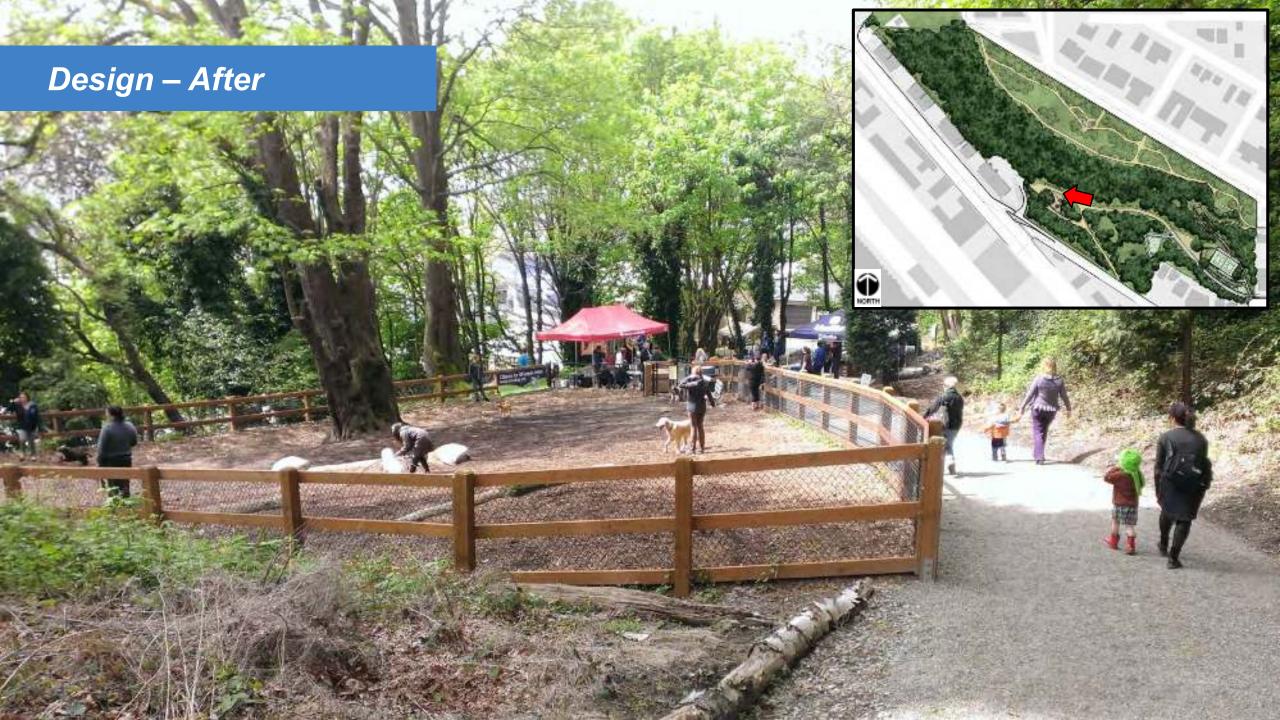

enance

- Indicates care and ownership
- Provides a visible presence
- Address vandalism (paint over graffiti, immediately repair/replace)

#### **Problems**

Graffiti & vandalism

Diseased trees

Overgrown and invasive vegetation

Limited visibility

Eroding trails and slopes

Lack of programmed activities

Minimal way finding

No ADA accessible areas









### Assets

**Volunteer groups** 

History of community gatherings

Tennis court

Trail network

Natural vegetation

**Champion trees** 

Natural surveillance

**Views** 













## Design





#### Design















#### Design – Concept





















# Design – After















## Design – After



## Design – Before



## Design – After





# Design – Before







#### Design – Before