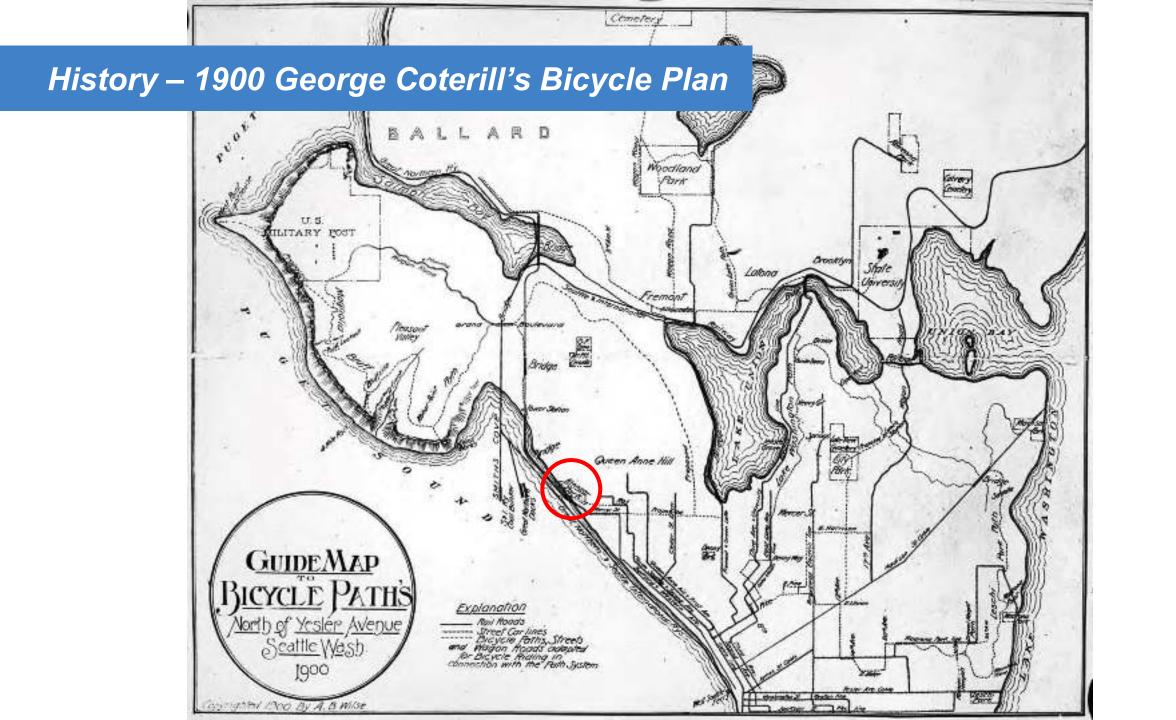

#### Learning Objectives

- 1. Understand how multiple layers of history contributed towards the evolution of the park and its design.
- 2. Learn from this case study how local community activism supported the preservation of the park and its renewal and reactivation.
- 3. Learn how the park's ecology and the urban forest were studied and reshaped for the improved ecological health of the park.
- 4. Learn how thoughtful approaches to Crime Prevention through Environmental Design (CPTED) can promote the preservation of historic landscapes.













## History – Late 1880s

















### History – 1891-1894 Upper Kinnear Improvements

















#### INSPECTOR BROWN CALLS HELP

H Klipment Park Is Saved From Cattepillara Voluregers Mast Come at Once.

Rate Dalays March of the World, but They Will Maye Tomorrow.

## History – 1931 Plan























### Recent History



## Recent History



2016























Recent History – 2010





# Recent History

BODY DISCOVERED IN PARK UNIDENTIFIED WOMAN FOUND SLAIN
IN LOWER QUEEN ANNE
The Seattle Times - February 26, 1990

BODY FOUND BURIED IN QUEEN
ANNE SLIDE - FRIENDS THINK IT WAS
The Seattle Times - December 20, 1996

MAN'S BODY FOUND IN QUEEN
ANNE PARK

The Seattle Times - June 13, 1998

Honduran drug ring busted in

Belltown - Dozens of crack dealers

Belltown - Dozens of crack dealers

targeted