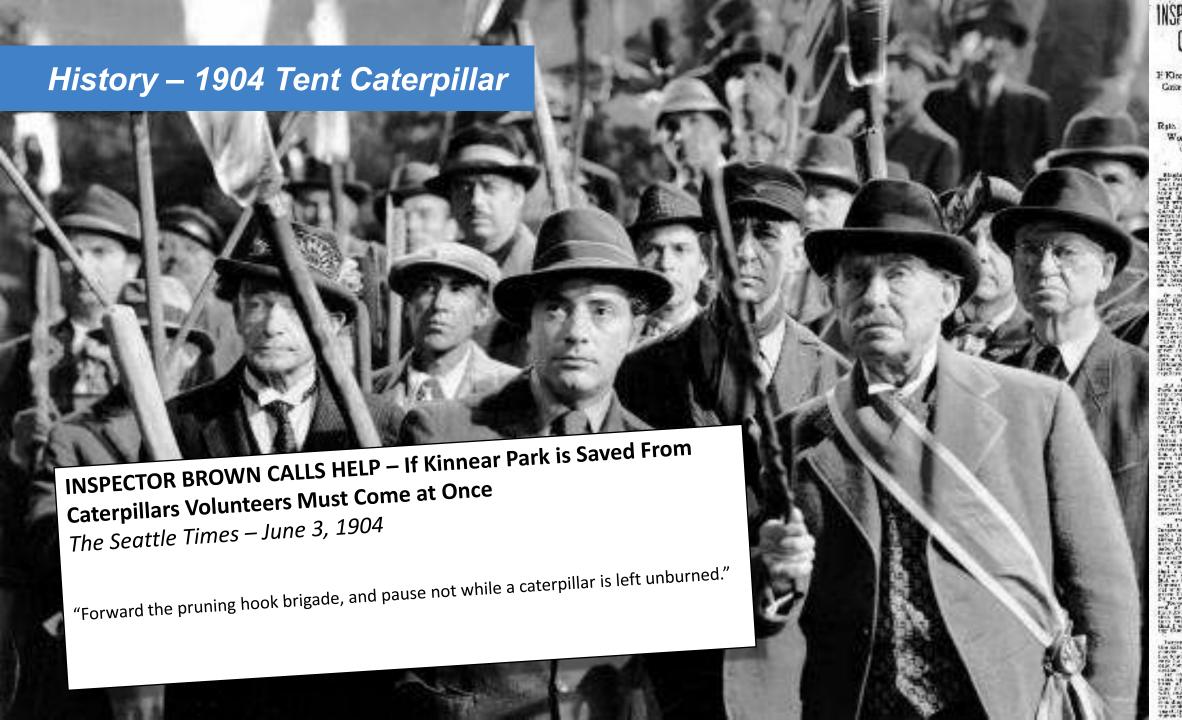

#### INSPECTOR BROWN CALLS HELP

H Klipment Park Is Saved From Cattepillara Voluregers Mast Come at Once.

Rate Dalays March of the World, but They Will Maye Tomorrow.