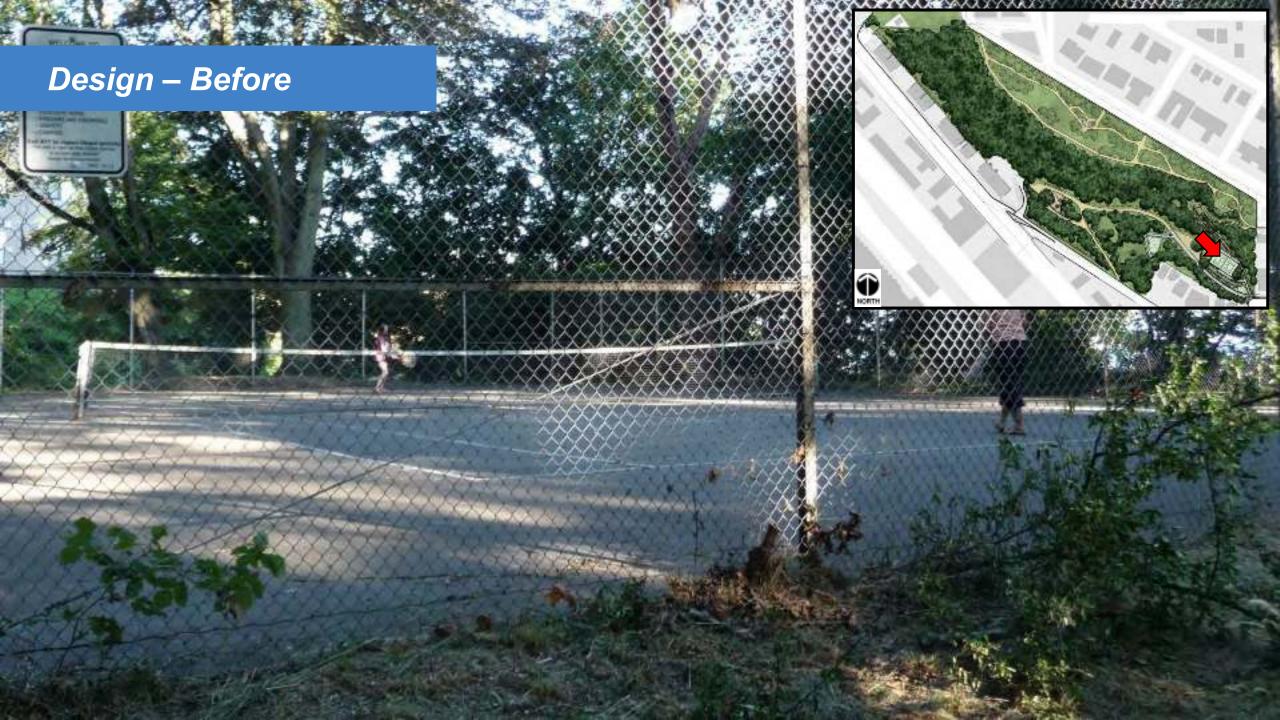

g)

### 3. Territorial Reinforcement

- Public vs. private ownership
- Signs/tags
- Trees and formal planting
- Hardscape/paving

#### 4. Maintenance

- Indicates care and ownership
- Provides a visible presence
- Address vandalism (paint over graffiti, immediately repair/replace)

#### **Problems**

Graffiti & vandalism

Diseased trees

Overgrown and invasive vegetation

Limited visibility

Eroding trails and slopes

Lack of programmed activities

Minimal way finding

No ADA accessible areas









### Assets

**Volunteer groups** 

History of community gatherings

Tennis court

Trail network

Natural vegetation

**Champion trees** 

Natural surveillance

**Views** 













## Design





#### Design















#### Design – Concept





















# Design – After















## Design – After



## Design – Before



## Design – After





# Design – Before







#### Design – Before