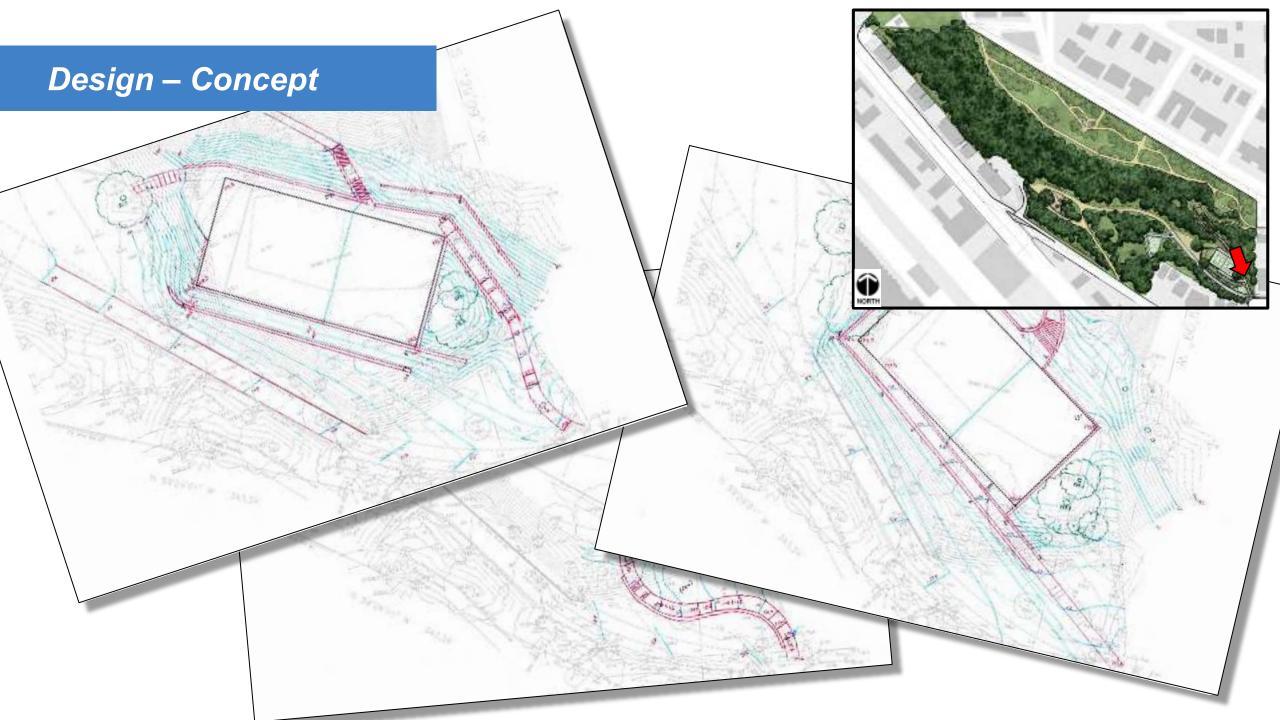

ite (activate through programming)

### 3. Territorial Reinforcement

- Public vs. private ownership
- Signs/tags
- Trees and formal planting
- Hardscape/paving

#### 4. Maintenance

- Indicates care and ownership
- Provides a visible presence
- Address vandalism (paint over graffiti, immediately repair/replace)

#### **Problems**

Graffiti & vandalism

Diseased trees

Overgrown and invasive vegetation

Limited visibility

Eroding trails and slopes

Lack of programmed activities

Minimal way finding

No ADA accessible areas









### Assets

**Volunteer groups** 

History of community gatherings

Tennis court

Trail network

Natural vegetation

**Champion trees** 

Natural surveillance

**Views** 













## Design





#### Design















#### Design – Concept





















# Design – After















## Design – After



## Design – Before



## Design – After





# Design – Before







#### Design – Before