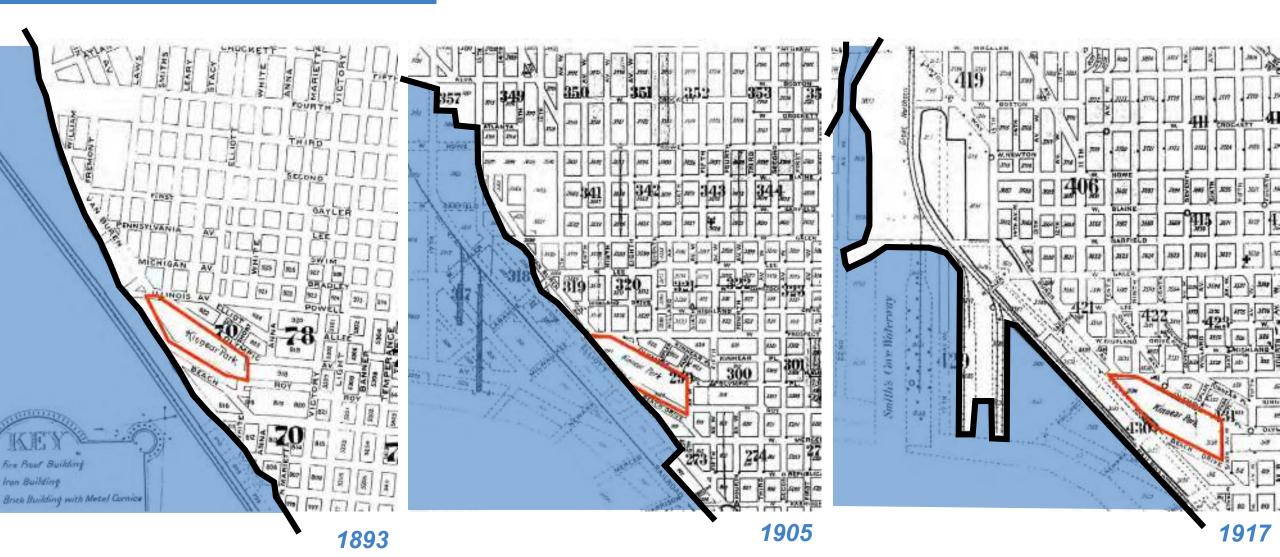

### History – 1891-1894 Upper Kinnear Improvements

#### INSPECTOR BROWN CALLS HELP

H Klipment Park Is Saved From Cattepillara Voluregers Mast Come at Once.

Rate Dalays March of the World, but They Will Maye Tomorrow.