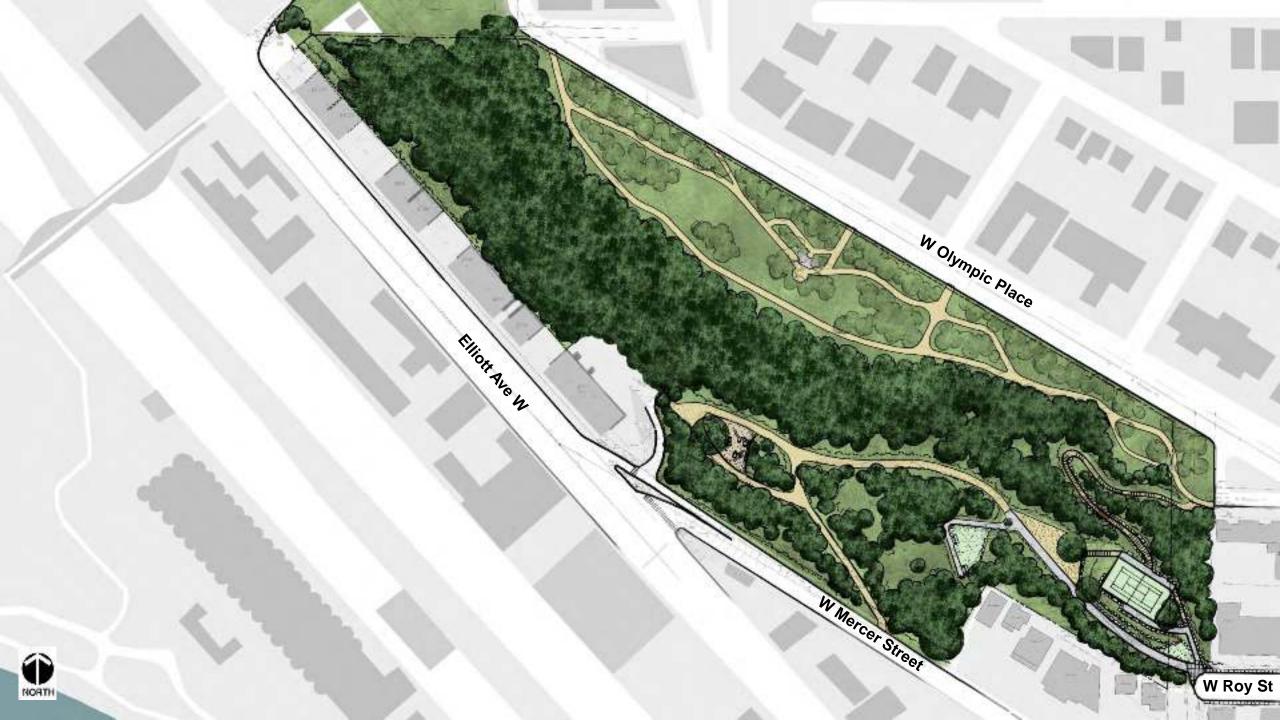

tes care and ownership
- Provides a visible presence
- Address vandalism (paint over graffiti, immediately repair/replace)

#### **Problems**

Graffiti & vandalism

Diseased trees

Overgrown and invasive vegetation

Limited visibility

Eroding trails and slopes

Lack of programmed activities

Minimal way finding

No ADA accessible areas









### Assets

**Volunteer groups** 

History of community gatherings

Tennis court

Trail network

Natural vegetation

**Champion trees** 

Natural surveillance

**Views** 













## Design





#### Design















#### Design – Concept





















# Design – After















## Design – After



## Design – Before



## Design – After





# Design – Before







#### Design – Before