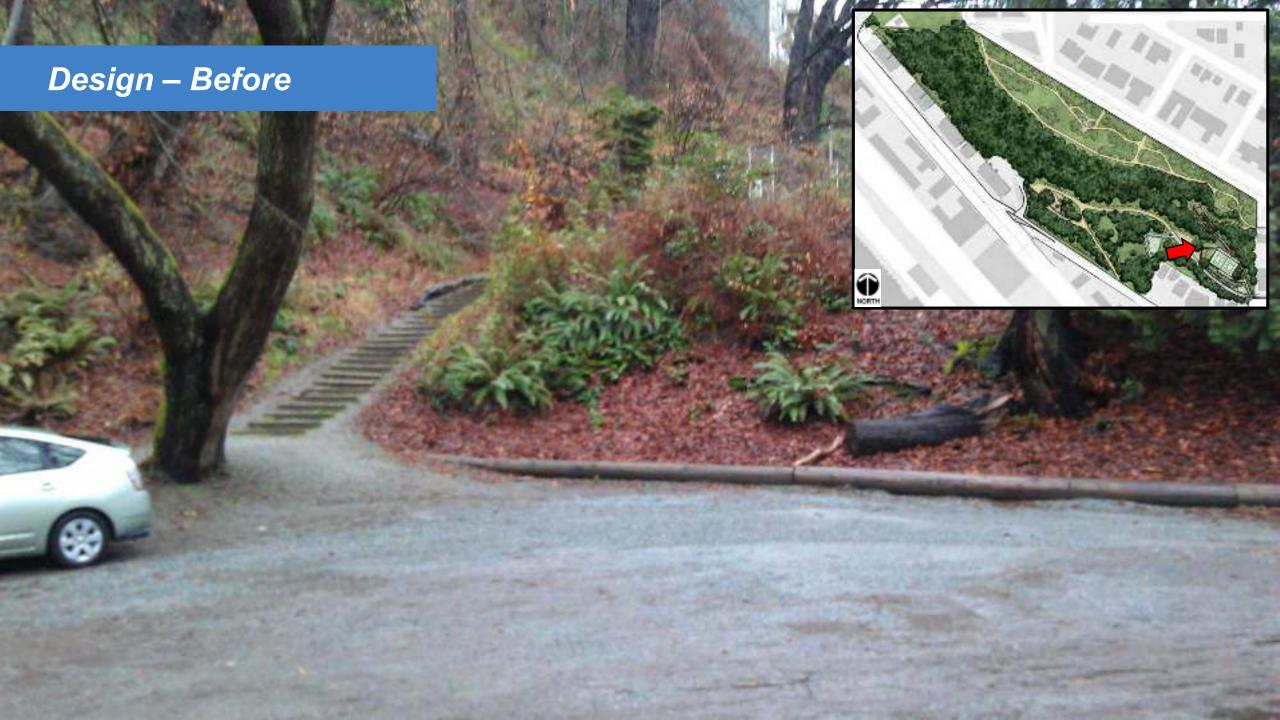

ormal planting
- Hardscape/paving

#### 4. Maintenance

- Indicates care and ownership
- Provides a visible presence
- Address vandalism (paint over graffiti, immediately repair/replace)

#### **Problems**

Graffiti & vandalism

Diseased trees

Overgrown and invasive vegetation

Limited visibility

Eroding trails and slopes

Lack of programmed activities

Minimal way finding

No ADA accessible areas









### Assets

**Volunteer groups** 

History of community gatherings

Tennis court

Trail network

Natural vegetation

**Champion trees** 

Natural surveillance

**Views** 













## Design





#### Design















#### Design – Concept





















# Design – After















## Design – After



## Design – Before



## Design – After





# Design – Before







#### Design – Before