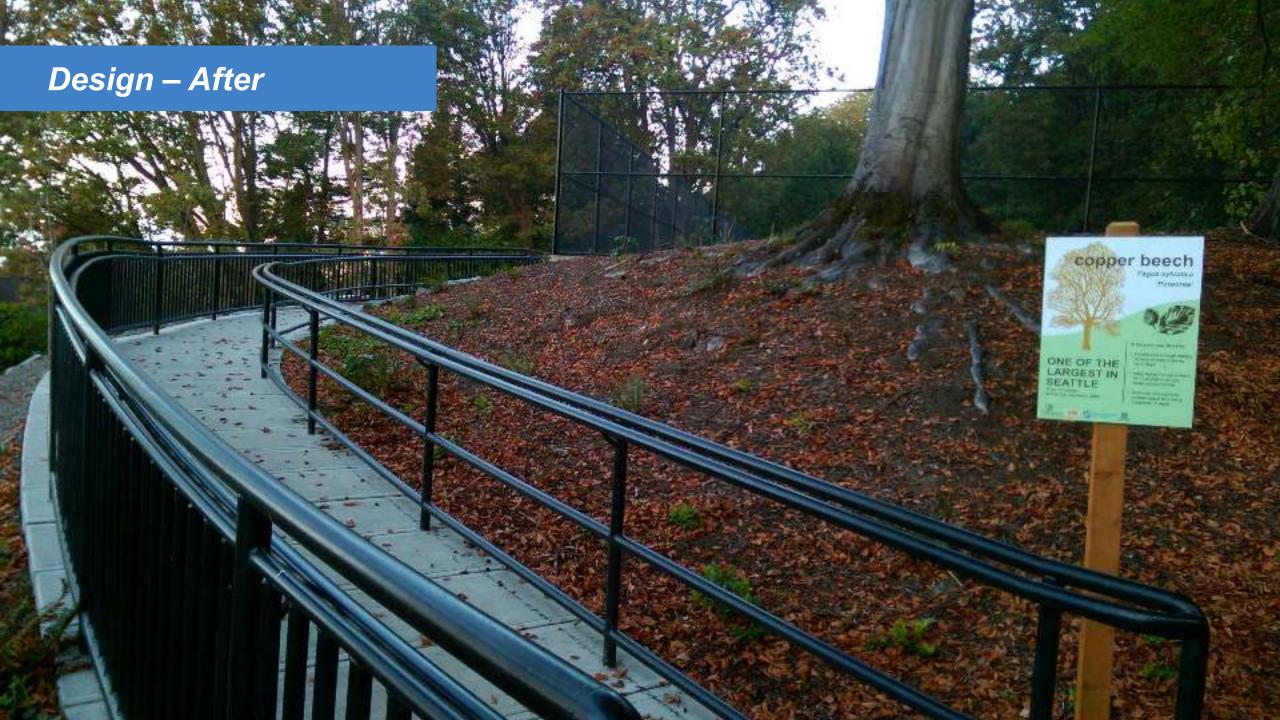

- Indicates care and ownership
- Provides a visible presence
- Address vandalism (paint over graffiti, immediately repair/replace)

#### **Problems**

Graffiti & vandalism

Diseased trees

Overgrown and invasive vegetation

Limited visibility

Eroding trails and slopes

Lack of programmed activities

Minimal way finding

No ADA accessible areas









### Assets

**Volunteer groups** 

History of community gatherings

Tennis court

Trail network

Natural vegetation

**Champion trees** 

Natural surveillance

**Views** 













## Design





#### Design















#### Design – Concept





















# Design – After















## Design – After



## Design – Before



## Design – After





# Design – Before







#### Design – Before