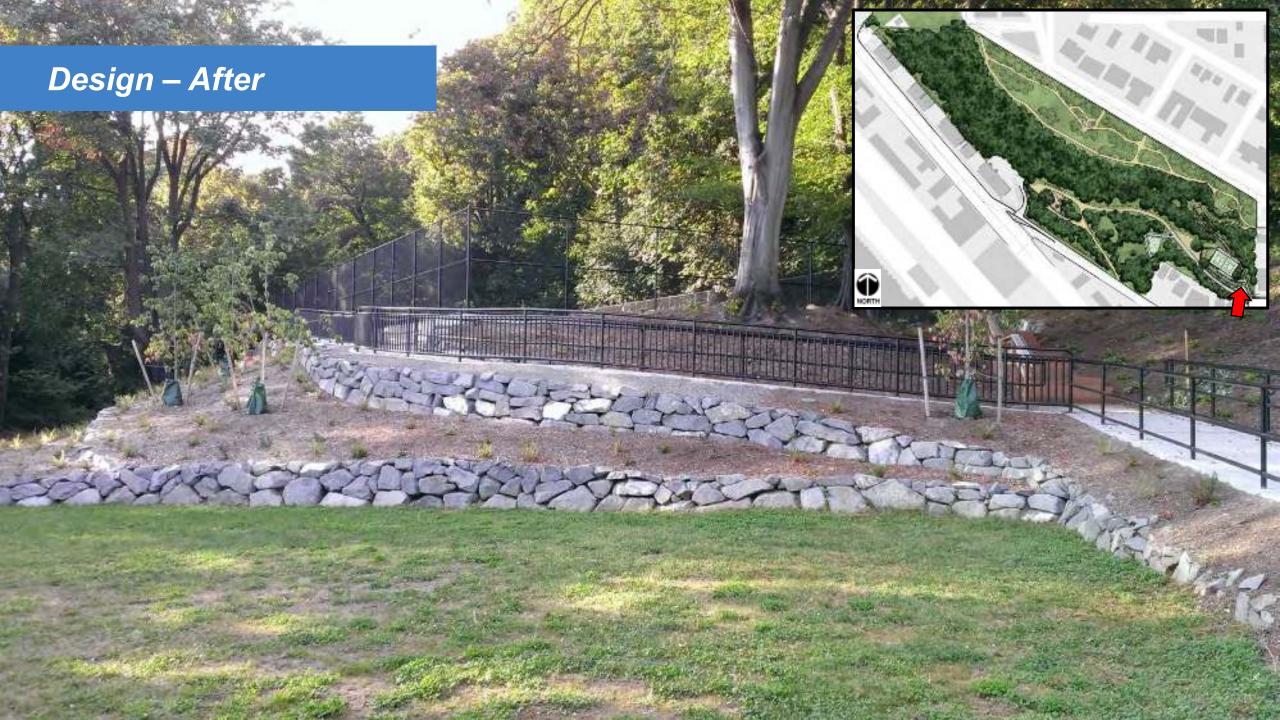

ctivate through programming)

### 3. Territorial Reinforcement

- Public vs. private ownership
- Signs/tags
- Trees and formal planting
- Hardscape/paving

#### 4. Maintenance

- Indicates care and ownership
- Provides a visible presence
- Address vandalism (paint over graffiti, immediately repair/replace)

#### **Problems**

Graffiti & vandalism

Diseased trees

Overgrown and invasive vegetation

Limited visibility

Eroding trails and slopes

Lack of programmed activities

Minimal way finding

No ADA accessible areas









### Assets

**Volunteer groups** 

History of community gatherings

Tennis court

Trail network

Natural vegetation

**Champion trees** 

Natural surveillance

**Views** 













## Design





#### Design















#### Design – Concept





















# Design – After















## Design – After



## Design – Before



## Design – After





# Design – Before







#### Design – Before