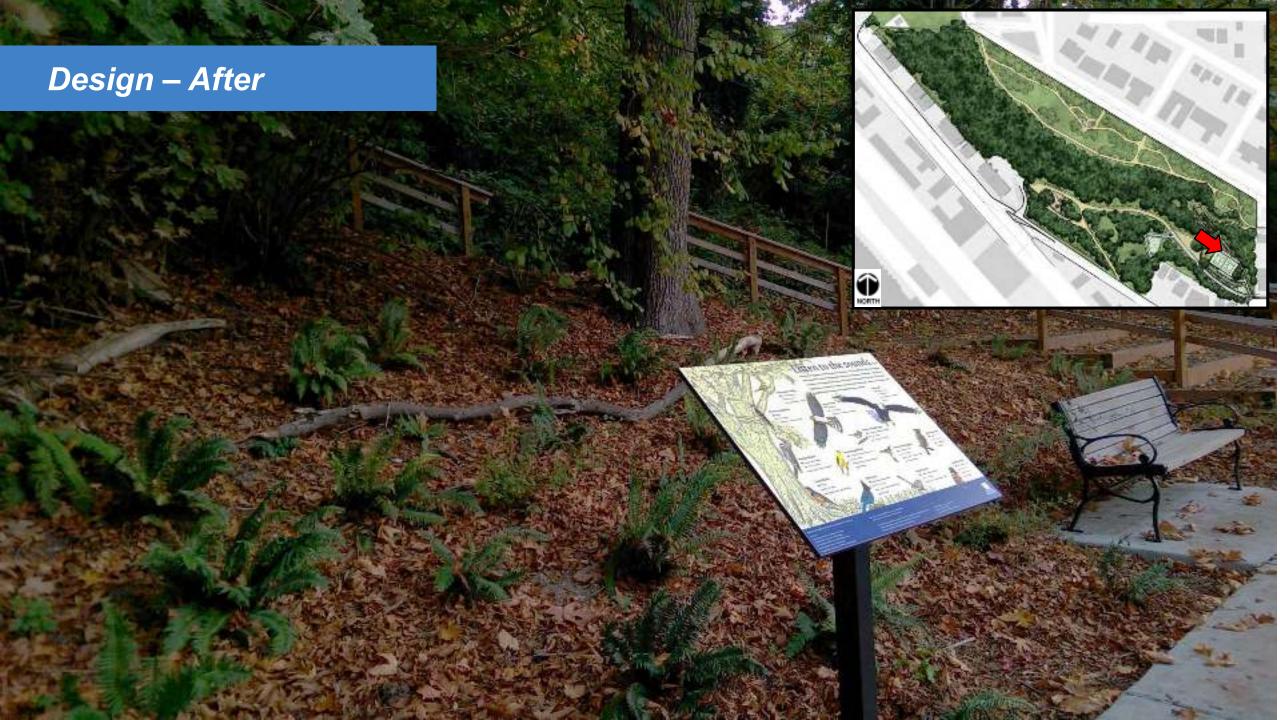

dicates care and ownership
- Provides a visible presence
- Address vandalism (paint over graffiti, immediately repair/replace)

#### **Problems**

Graffiti & vandalism

Diseased trees

Overgrown and invasive vegetation

Limited visibility

Eroding trails and slopes

Lack of programmed activities

Minimal way finding

No ADA accessible areas









### Assets

**Volunteer groups** 

History of community gatherings

Tennis court

Trail network

Natural vegetation

**Champion trees** 

Natural surveillance

**Views** 













## Design





#### Design















#### Design – Concept





















# Design – After















## Design – After



## Design – Before



## Design – After





# Design – Before







#### Design – Before