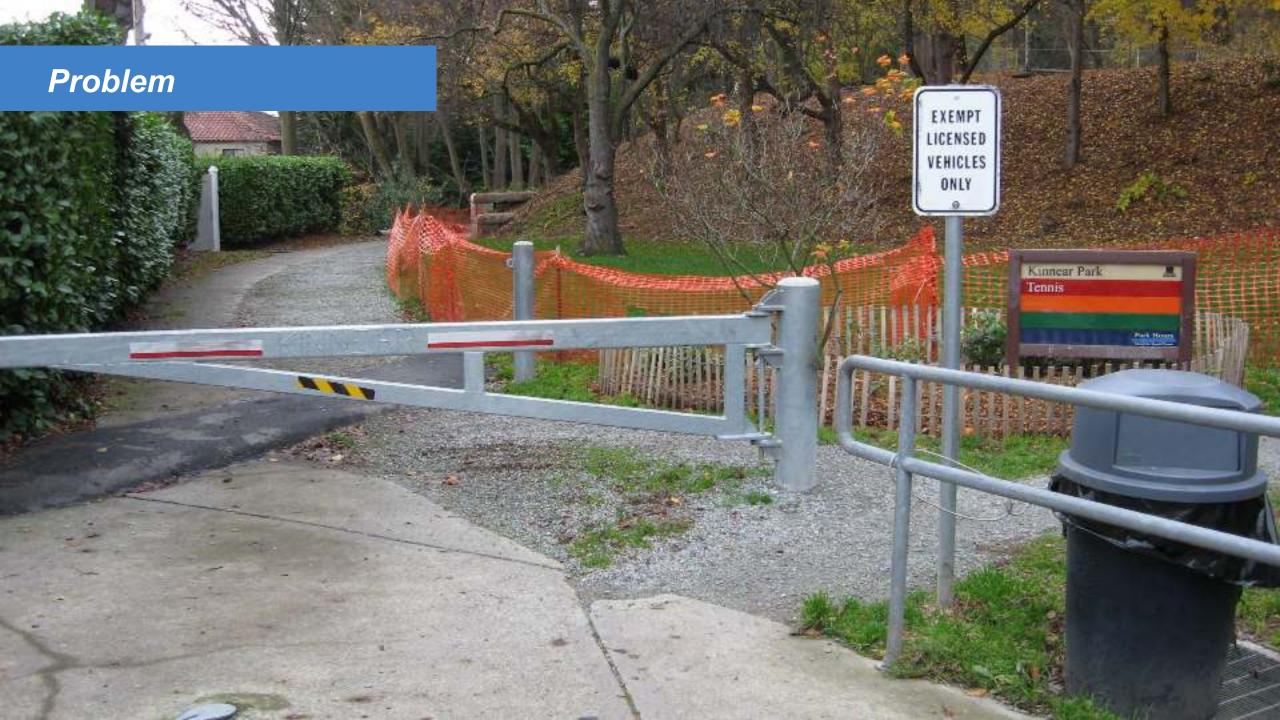

#### **Problems**

Graffiti & vandalism

Diseased trees

Overgrown and invasive vegetation

Limited visibility

Eroding trails and slopes

Lack of programmed activities

Minimal way finding

No ADA accessible areas