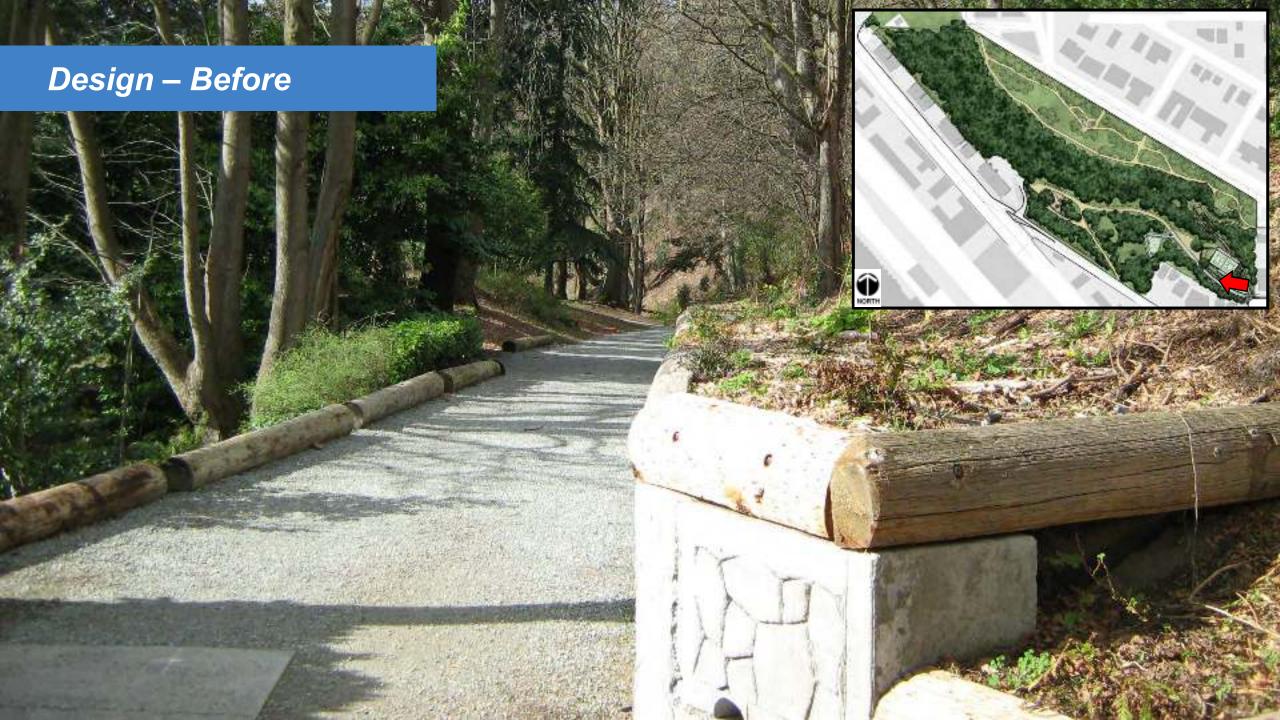

nd roads
- Maximize surveillance on site (activate through programming)

### 3. Territorial Reinforcement

- Public vs. private ownership
- Signs/tags
- Trees and formal planting
- Hardscape/paving

#### 4. Maintenance

- Indicates care and ownership
- Provides a visible presence
- Address vandalism (paint over graffiti, immediately repair/replace)

#### **Problems**

Graffiti & vandalism

Diseased trees

Overgrown and invasive vegetation

Limited visibility

Eroding trails and slopes

Lack of programmed activities

Minimal way finding

No ADA accessible areas









### Assets

**Volunteer groups** 

History of community gatherings

Tennis court

Trail network

Natural vegetation

**Champion trees** 

Natural surveillance

**Views** 













## Design





#### Design















#### Design – Concept





















# Design – After















## Design – After



## Design – Before



## Design – After





# Design – Before







#### Design – Before