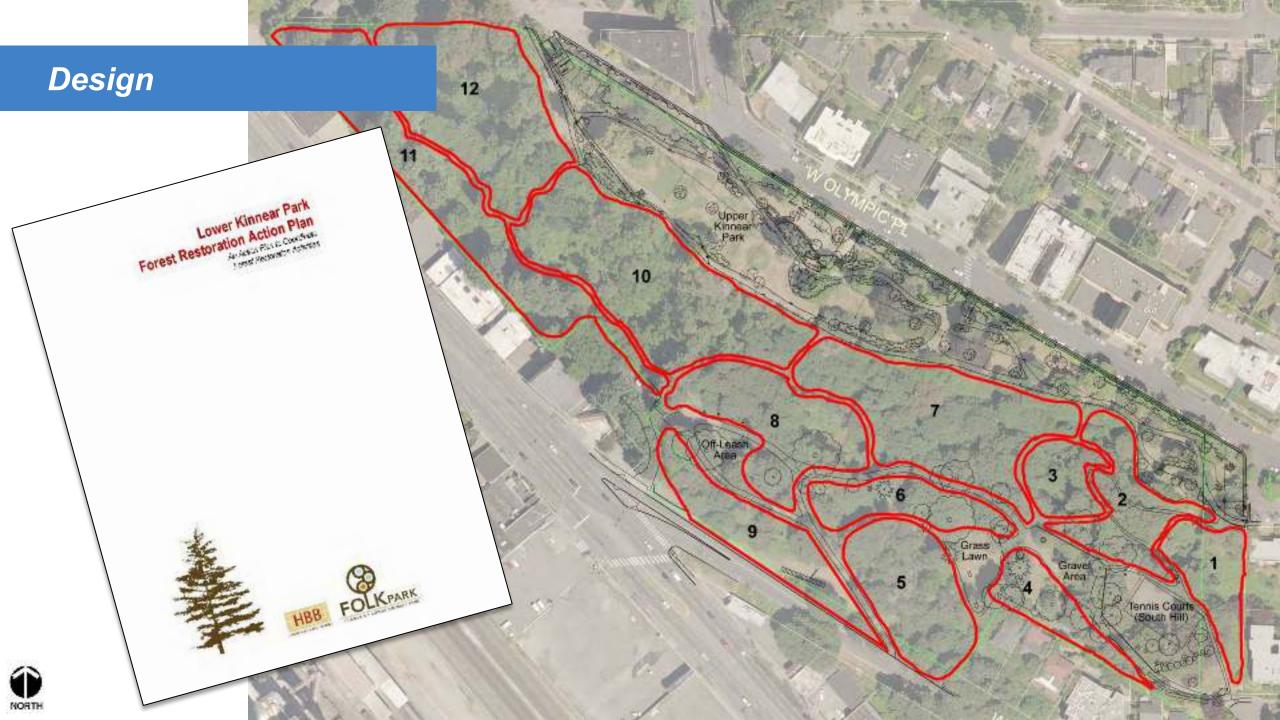

y from adjacent buildings and roads
- Maximize surveillance on site (activate through programming)

### 3. Territorial Reinforcement

- Public vs. private ownership
- Signs/tags
- Trees and formal planting
- Hardscape/paving

#### 4. Maintenance

- Indicates care and ownership
- Provides a visible presence
- Address vandalism (paint over graffiti, immediately repair/replace)

#### **Problems**

Graffiti & vandalism

Diseased trees

Overgrown and invasive vegetation

Limited visibility

Eroding trails and slopes

Lack of programmed activities

Minimal way finding

No ADA accessible areas









### Assets

**Volunteer groups** 

History of community gatherings

Tennis court

Trail network

Natural vegetation

**Champion trees** 

Natural surveillance

**Views** 













## Design





#### Design















#### Design – Concept





















# Design – After















## Design – After



## Design – Before



## Design – After





# Design – Before







#### Design – Before