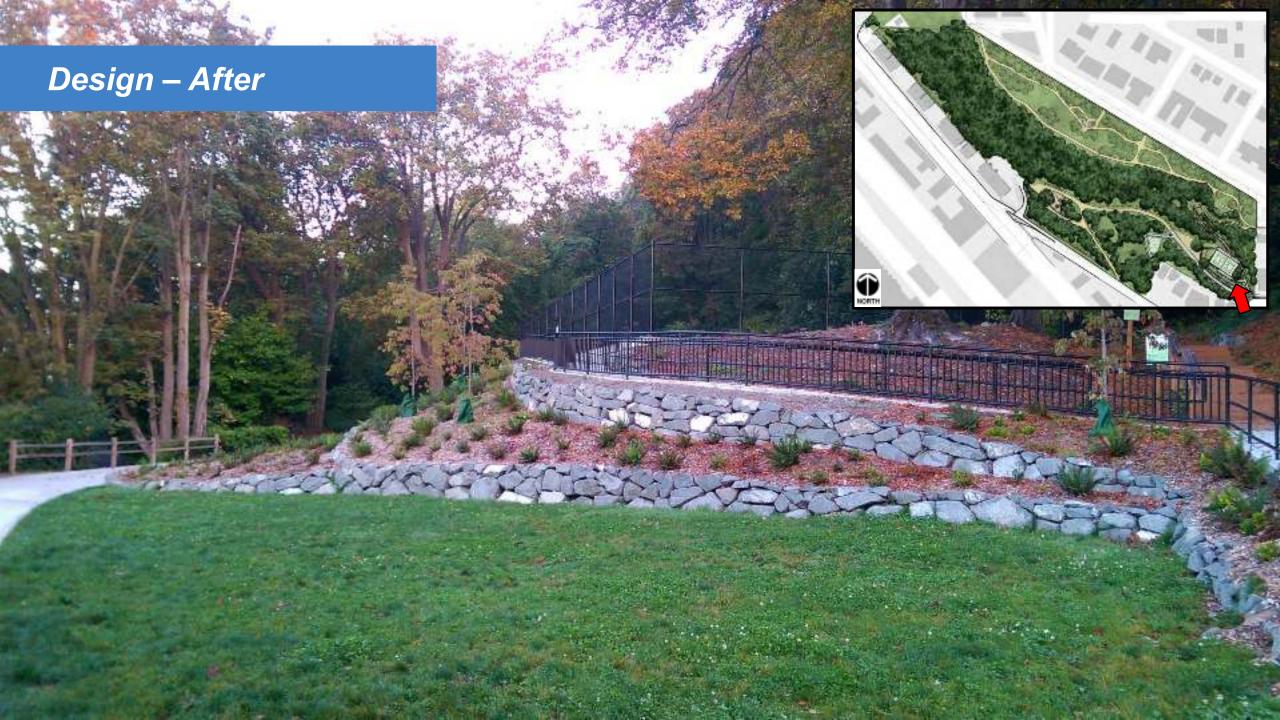

nce on site (activate through programming)

### 3. Territorial Reinforcement

- Public vs. private ownership
- Signs/tags
- Trees and formal planting
- Hardscape/paving

#### 4. Maintenance

- Indicates care and ownership
- Provides a visible presence
- Address vandalism (paint over graffiti, immediately repair/replace)

#### **Problems**

Graffiti & vandalism

Diseased trees

Overgrown and invasive vegetation

Limited visibility

Eroding trails and slopes

Lack of programmed activities

Minimal way finding

No ADA accessible areas









### Assets

**Volunteer groups** 

History of community gatherings

Tennis court

Trail network

Natural vegetation

**Champion trees** 

Natural surveillance

**Views** 













## Design





#### Design















#### Design – Concept





















# Design – After















## Design – After



## Design – Before



## Design – After





# Design – Before







#### Design – Before