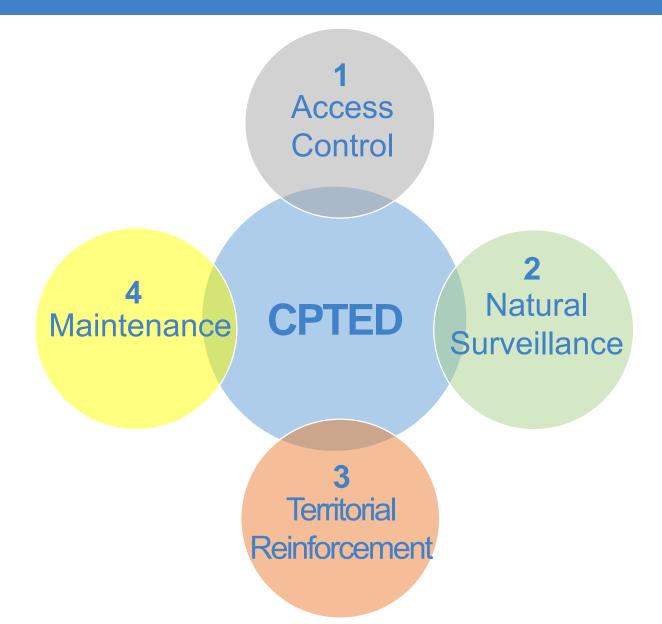

## Crime Prevention Through Environmental Design (CPTED) Principles

#### 1. Access Control

- Bollards (restricting particular uses)
- Hedges
- Furnishing placement
- Fencing (play and recreation areas)
- Gates (entries)

### 2. Natural Surveillance

- Maximize visibility from adjacent buildings and roads
- Maximize surveillance on site (activate through programming)

### 3. Territorial Reinforcement

- Public vs. private ownership
- Signs/tags
- Trees and formal planting
- Hardscape/paving

#### 4. Maintenance

- Indicates care and ownership
- Provides a visible presence
- Address vandalism (paint over graffiti, immediately repair/replace)