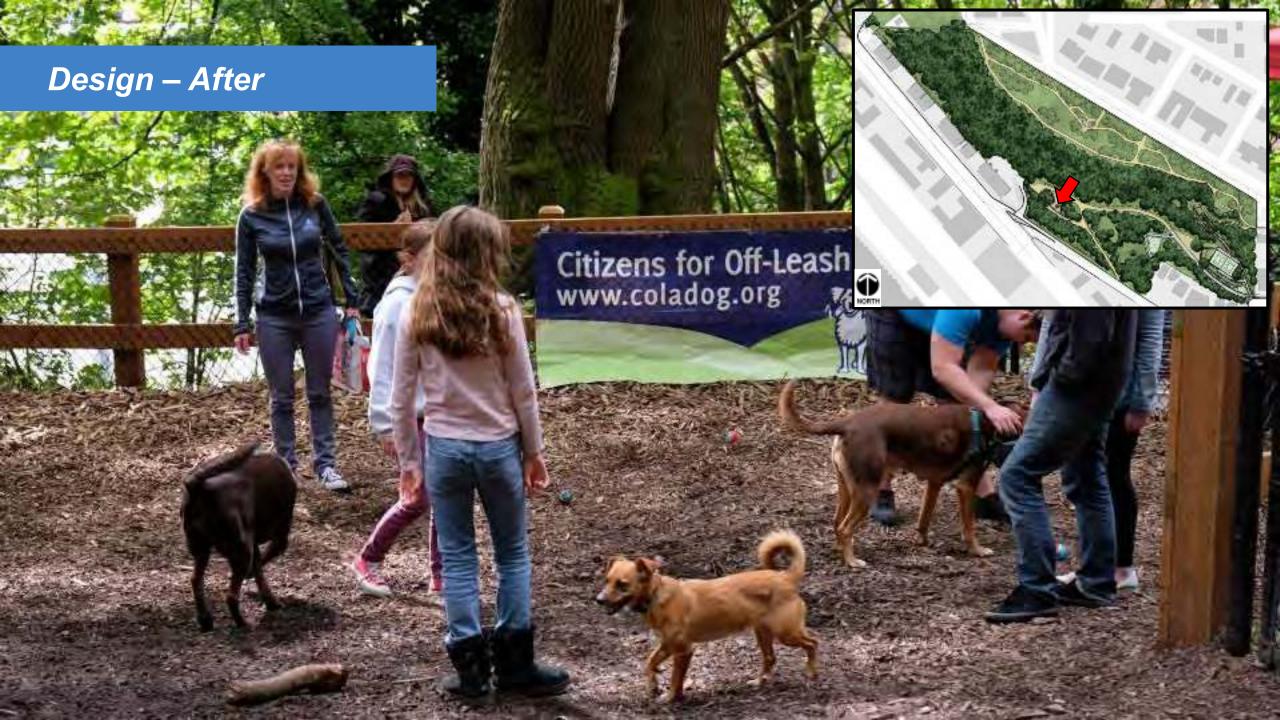

ance

- Indicates care and ownership
- Provides a visible presence
- Address vandalism (paint over graffiti, immediately repair/replace)

#### **Problems**

Graffiti & vandalism

Diseased trees

Overgrown and invasive vegetation

Limited visibility

Eroding trails and slopes

Lack of programmed activities

Minimal way finding

No ADA accessible areas









### Assets

**Volunteer groups** 

History of community gatherings

Tennis court

Trail network

Natural vegetation

**Champion trees** 

Natural surveillance

**Views** 













## Design





#### Design















#### Design – Concept





















# Design – After















## Design – After



## Design – Before



## Design – After





# Design – Before







#### Design – Before