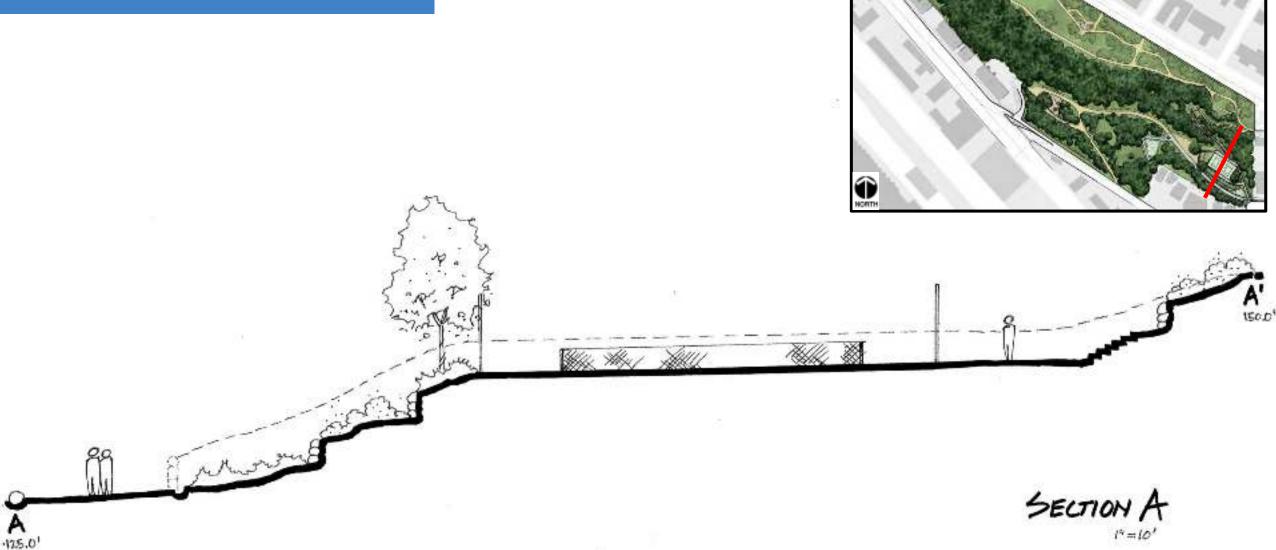

illance on site (activate through programming)

### 3. Territorial Reinforcement

- Public vs. private ownership
- Signs/tags
- Trees and formal planting
- Hardscape/paving

#### 4. Maintenance

- Indicates care and ownership
- Provides a visible presence
- Address vandalism (paint over graffiti, immediately repair/replace)

#### **Problems**

Graffiti & vandalism

Diseased trees

Overgrown and invasive vegetation

Limited visibility

Eroding trails and slopes

Lack of programmed activities

Minimal way finding

No ADA accessible areas









### Assets

**Volunteer groups** 

History of community gatherings

Tennis court

Trail network

Natural vegetation

**Champion trees** 

Natural surveillance

**Views** 













## Design





#### Design















#### Design – Concept





















# Design – After















## Design – After



## Design – Before



## Design – After





# Design – Before







#### Design – Before