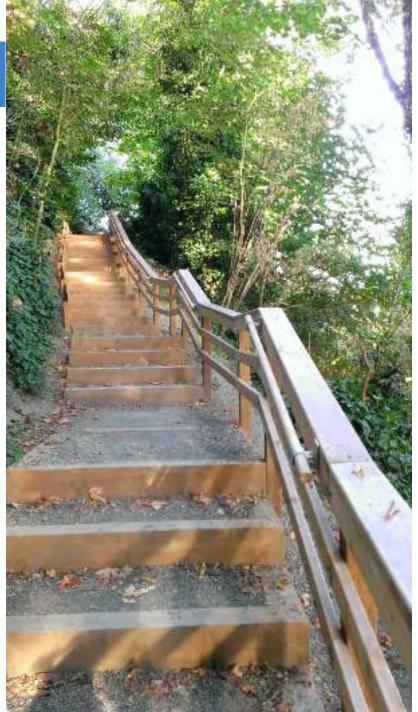

Signs/tags
- Trees and formal planting
- Hardscape/paving

#### 4. Maintenance

- Indicates care and ownership
- Provides a visible presence
- Address vandalism (paint over graffiti, immediately repair/replace)

#### **Problems**

Graffiti & vandalism

Diseased trees

Overgrown and invasive vegetation

Limited visibility

Eroding trails and slopes

Lack of programmed activities

Minimal way finding

No ADA accessible areas









### Assets

**Volunteer groups** 

History of community gatherings

Tennis court

Trail network

Natural vegetation

**Champion trees** 

Natural surveillance

**Views** 













## Design





#### Design















#### Design – Concept





















# Design – After















## Design – After



## Design – Before



## Design – After





# Design – Before







#### Design – Before