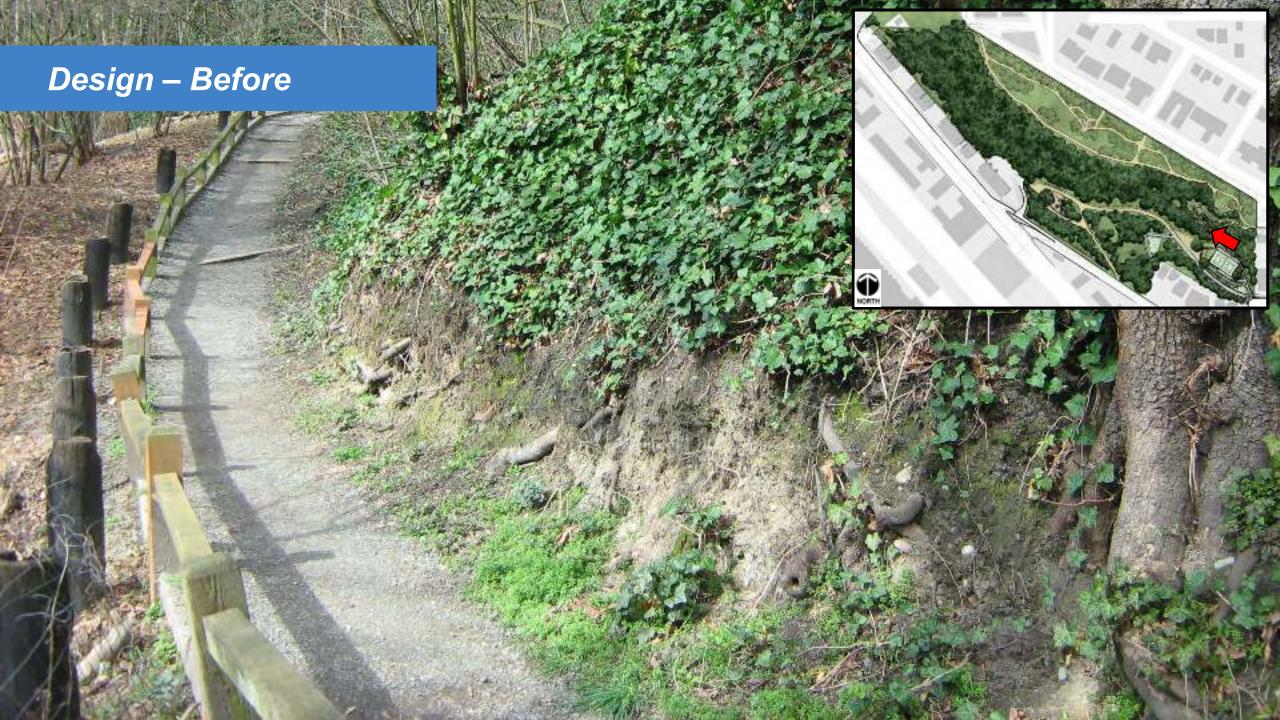

# 3. Territorial Reinforcement

- Public vs. private ownership
- Signs/tags
- Trees and formal planting
- Hardscape/paving

#### 4. Maintenance

- Indicates care and ownership
- Provides a visible presence
- Address vandalism (paint over graffiti, immediately repair/replace)

#### **Problems**

Graffiti & vandalism

Diseased trees

Overgrown and invasive vegetation

Limited visibility

Eroding trails and slopes

Lack of programmed activities

Minimal way finding

No ADA accessible areas









### Assets

**Volunteer groups** 

History of community gatherings

Tennis court

Trail network

Natural vegetation

**Champion trees** 

Natural surveillance

**Views** 













## Design





#### Design















#### Design – Concept





















# Design – After















## Design – After



## Design – Before



## Design – After





# Design – Before







#### Design – Before