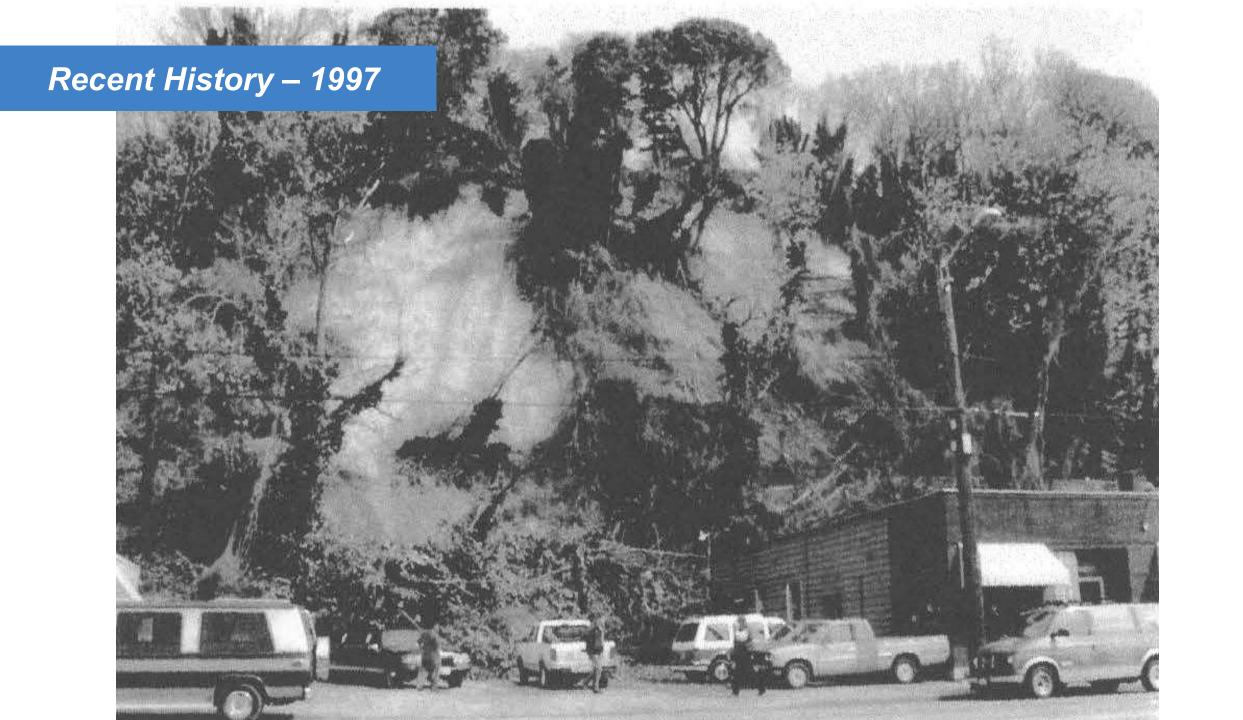

.
- 2. Learn from this case study how local community activism supported the preservation of the park and its renewal and reactivation.
- 3. Learn how the park's ecology and the urban forest were studied and reshaped for the improved ecological health of the park.
- 4. Learn how thoughtful approaches to Crime Prevention through Environmental Design (CPTED) can promote the preservation of historic landscapes.













## History – Late 1880s

















### History – 1891-1894 Upper Kinnear Improvements

















#### INSPECTOR BROWN CALLS HELP

H Klipment Park Is Saved From Cattepillara Voluregers Mast Come at Once.

Rate Dalays March of the World, but They Will Maye Tomorrow.

## History – 1931 Plan























### Recent History



## Recent History



2016























Recent History – 2010





# Recent History

BODY DISCOVERED IN PARK UNIDENTIFIED WOMAN FOUND SLAIN
IN LOWER QUEEN ANNE
The Seattle Times - February 26, 1990

BODY FOUND BURIED IN QUEEN
ANNE SLIDE - FRIENDS THINK IT WAS
The Seattle Times - December 20, 1996

MAN'S BODY FOUND IN QUEEN
ANNE PARK

The Seattle Times - June 13, 1998

Honduran drug ring busted in

Belltown - Dozens of crack dealers

Belltown - Dozens of crack dealers

targeted in sweeping arrests

targeted in sweeping arrests

involving 70 officers

involving Times - April 19, 2009

The Seattle Times - April 19, 2009

The Seattle Police noticed something

Late last year, Seattle police noticed crack cocaine

Late last year, Seattle police noticed some unusual about the dealers selling crack cocaine unusual ab