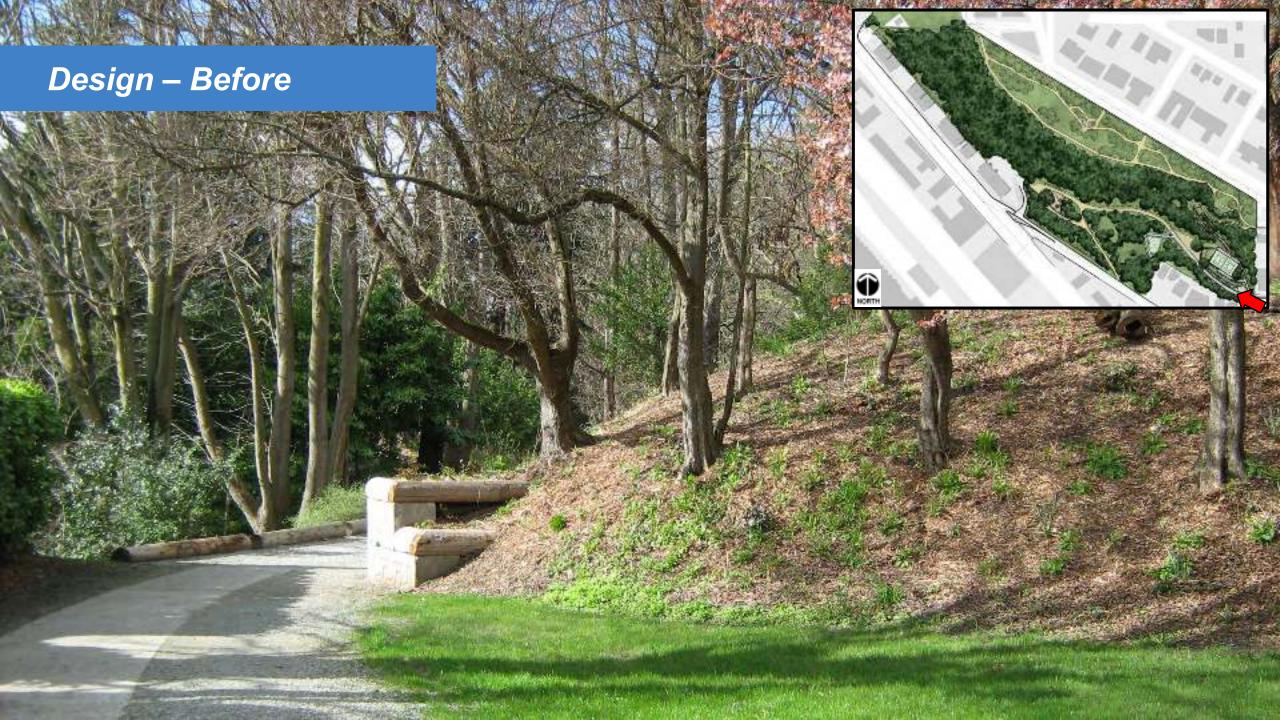

and roads
- Maximize surveillance on site (activate through programming)

### 3. Territorial Reinforcement

- Public vs. private ownership
- Signs/tags
- Trees and formal planting
- Hardscape/paving

#### 4. Maintenance

- Indicates care and ownership
- Provides a visible presence
- Address vandalism (paint over graffiti, immediately repair/replace)

#### **Problems**

Graffiti & vandalism

Diseased trees

Overgrown and invasive vegetation

Limited visibility

Eroding trails and slopes

Lack of programmed activities

Minimal way finding

No ADA accessible areas









### Assets

**Volunteer groups** 

History of community gatherings

Tennis court

Trail network

Natural vegetation

**Champion trees** 

Natural surveillance

**Views** 













## Design





#### Design















#### Design – Concept





















# Design – After















## Design – After



## Design – Before



## Design – After





# Design – Before







#### Design – Before