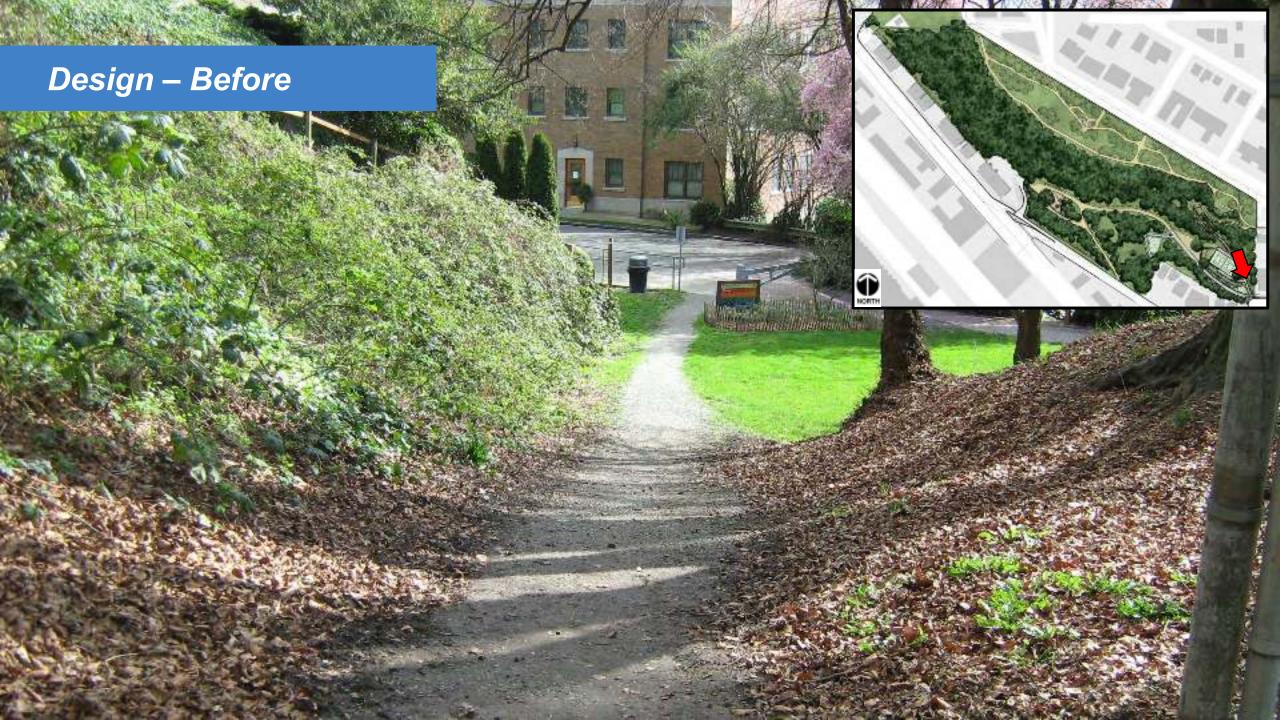

site (activate through programming)

### 3. Territorial Reinforcement

- Public vs. private ownership
- Signs/tags
- Trees and formal planting
- Hardscape/paving

#### 4. Maintenance

- Indicates care and ownership
- Provides a visible presence
- Address vandalism (paint over graffiti, immediately repair/replace)

#### **Problems**

Graffiti & vandalism

Diseased trees

Overgrown and invasive vegetation

Limited visibility

Eroding trails and slopes

Lack of programmed activities

Minimal way finding

No ADA accessible areas









### Assets

**Volunteer groups** 

History of community gatherings

Tennis court

Trail network

Natural vegetation

**Champion trees** 

Natural surveillance

**Views** 













## Design





#### Design















#### Design – Concept





















# Design – After















## Design – After



## Design – Before



## Design – After





# Design – Before







#### Design – Before