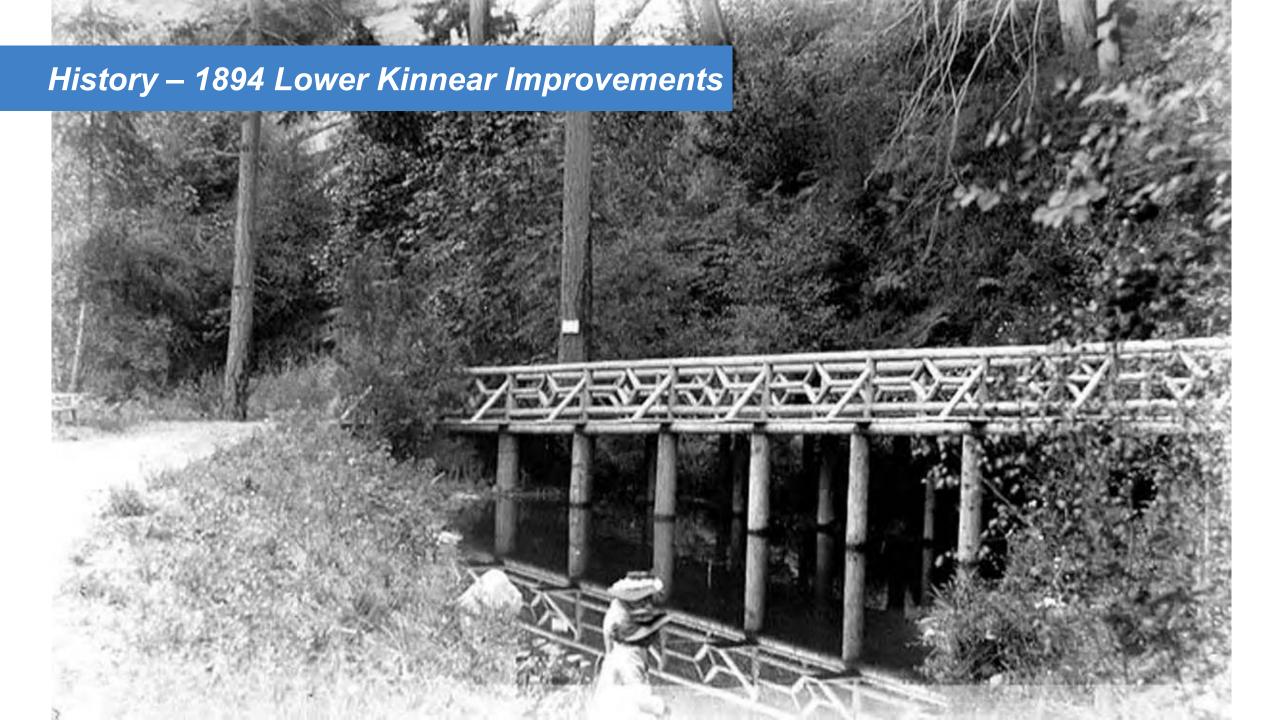

#### Learning Objectives

- 1. Understand how multiple layers of history contributed towards the evolution of the park and its design.
- 2. Learn from this case study how local community activism supported the preservation of the park and its renewal and reactivation.
- 3. Learn how the park's ecology and the urban forest were studied and reshaped for the improved ecological health of the park.
- 4. Learn how thoughtful approaches to Crime Prevention through Environmental Design (CPTED) can promote the preservation of historic landscapes.













## History – Late 1880s

















### History – 1891-1894 Upper Kinnear Improvements

















#### INSPECTOR BROWN CALLS HELP

H Klipment Park Is Saved From Cattepillara Voluregers Mast Come at Once.

Rate Dalays March of the World, but They Will Maye Tomorrow.

## History – 1931 Plan























### Recent History



## Recent History



2016























Recent History – 2010





# Recent History

BODY DISCOVERED IN PARK UNIDENTIFIED WOMAN FOUND SLAIN
IN LOWER QUEEN ANNE
The Seattle Times - February 26, 1990

BODY FOUND BURIED IN QUEEN
ANNE SLIDE - FRIENDS THINK IT WAS
The Seattle Times - December 20, 1996

MAN'S BODY FOUND IN QUEEN
ANNE PARK

The Seattle Times - June 13, 1998

Honduran drug ring busted in

Belltown - Dozens of crack dealers

Belltown - Dozens of crack dealers

targeted in sweeping arrests

targeted in sweeping arrests

involving 7