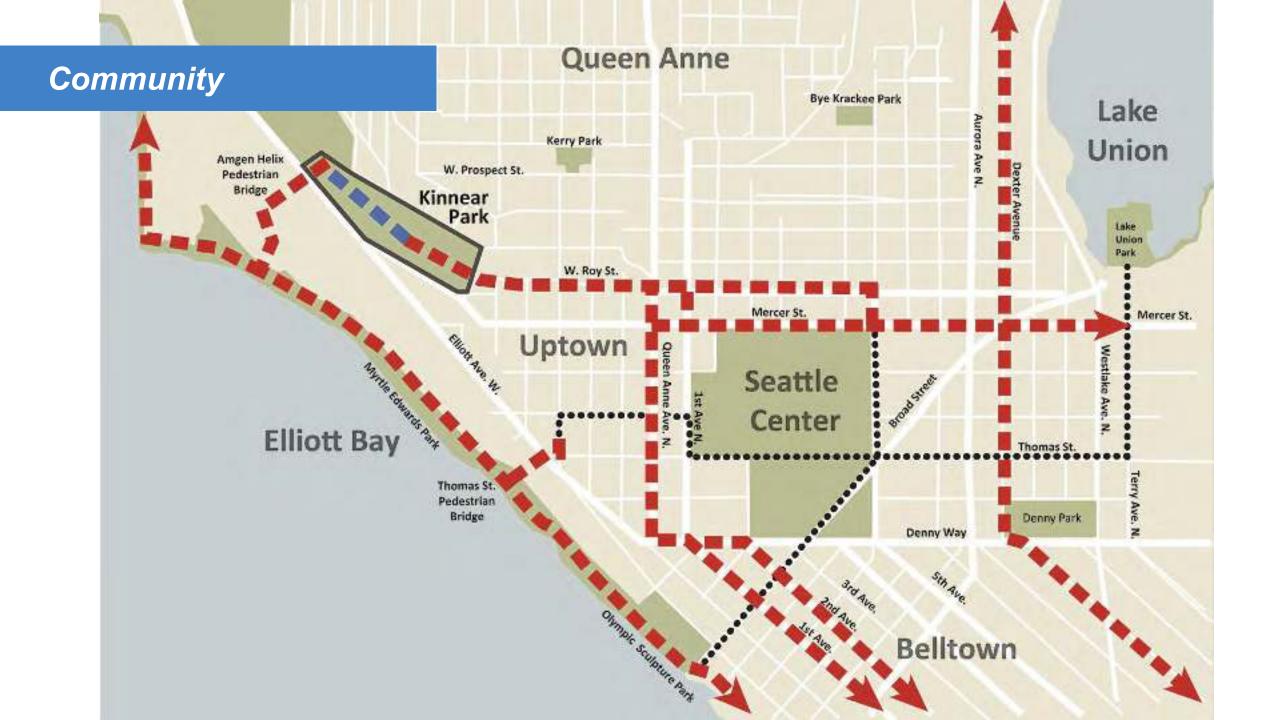

ing busted in

Belltown - Dozens of crack dealers

Belltown - Dozens of crack dealers

targeted in sweeping arrests

targeted in sweeping arrests

involving 70 officers

involving Times - April 19, 2009

The Seattle Times - April 19, 2009

The Seattle Police noticed something

Late last year, Seattle police noticed crack cocaine

Late last year, Seattle police noticed some unusual about the dealers selling crack cocaine unusual about the dealers selling crack cocaine unusual about the dealers selling crack cocaine who had taken over Seattle's Kinnear Park:

Who had taken over Seattle's Kinnear Park:

Who had taken over Seattle's Kinnear Park:

West over Seattle's Kinnear Park:

West Precinct Capt. Steve Brown.

West Precinct Capt. Steve Brown.







## Recent History























## Crime Prevention Through Environmental Design (CPTED) Principles



#### 1. Access Control

- Bollards (restricting particular uses)
- Hedges
- Furnishing placement
- Fencing (play and recreation areas)
- Gates (entries)

### 2. Natural Surveillance

- Maximize visibility from adjacent buildings and roads
- Maximize surveillance on site (activate through programming)

### 3. Territorial Reinforcement

- Public vs. private ownership
- Signs/tags
- Trees and formal planting
- Hardscape/paving

#### 4. Maintenance

- Indicates care and ownership
- Provides a visible presence
- Address vandalism (paint over graffiti, immediately repair/replace)

#### **Problems**

Graffiti & vandalism

Diseased trees

Overgrown and invasive vegetation

Limited visibility

Eroding trails and slopes

Lack o