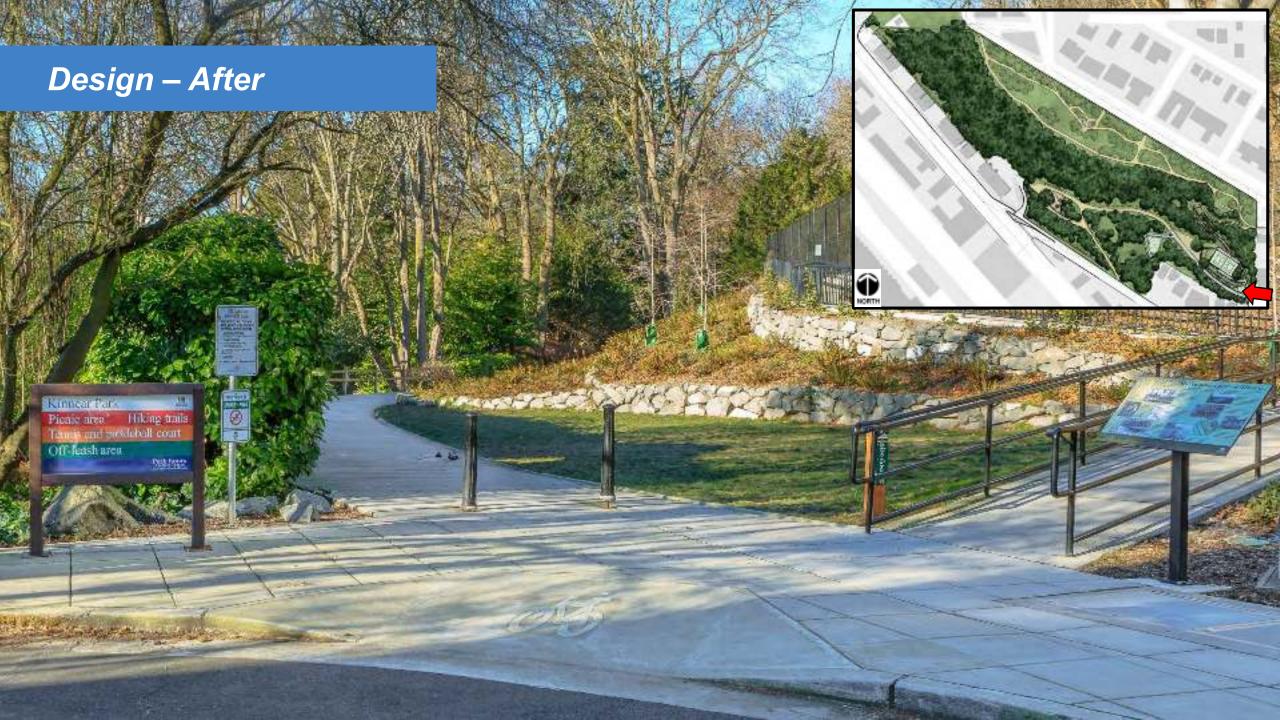

gs and roads
- Maximize surveillance on site (activate through programming)

### 3. Territorial Reinforcement

- Public vs. private ownership
- Signs/tags
- Trees and formal planting
- Hardscape/paving

#### 4. Maintenance

- Indicates care and ownership
- Provides a visible presence
- Address vandalism (paint over graffiti, immediately repair/replace)

#### **Problems**

Graffiti & vandalism

Diseased trees

Overgrown and invasive vegetation

Limited visibility

Eroding trails and slopes

Lack of programmed activities

Minimal way finding

No ADA accessible areas









### Assets

**Volunteer groups** 

History of community gatherings

Tennis court

Trail network

Natural vegetation

**Champion trees** 

Natural surveillance

**Views** 













## Design





#### Design















#### Design – Concept





















# Design – After















## Design – After



## Design – Before



## Design – After





# Design – Before







#### Design – Before